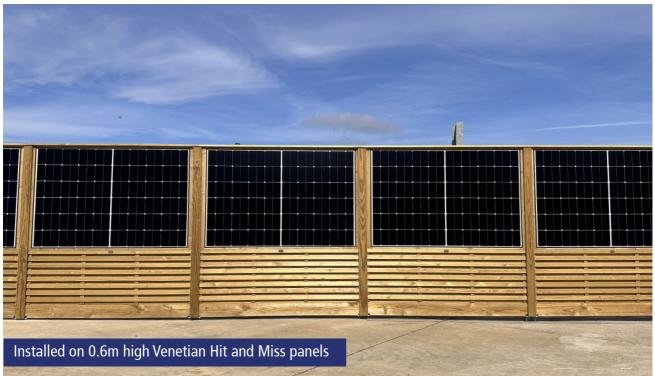

## JAKSUN™ SOLAR FENCE PANEL

The Jaksun Solar Fence Panel welcomes new opportunities for fencing in residential developments, Passivhaus constructions, schools, commercial properties, and anywhere requiring a robust fence, or with sustainability credentials to meet. Combining a 425W solar panel with our trademark Jakcure® pressure treated timber, Jaksun is a highly sustainable fencing option, harnessing the sun to produce energy.

## **OPTIONS**

- Choice of timber fence panel underneath (sold separately)
- Works with our standard and heavy duty Jakposts, to be modified on site
- Capping rail essential to conceal cables