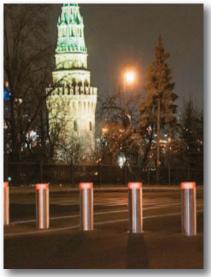

## **Applications**

✓ Airports ✓ High Risk Areas ✓ Secured Compounds ✓ Government Buildings ✓ Gated Facilities

- Impact Resistance PAS 68 V/7500(N2)/80/90:7.3/21.4
- Designed as a 6.8 Ton (15000 lbs) @ 80 Kph (50 MPH) barrier.
- Dimensions:(D) 270mm (11") \* (H) 900mm (36")
- Excavation Depth: up to 2000mm (84")
- Optional LED lighting