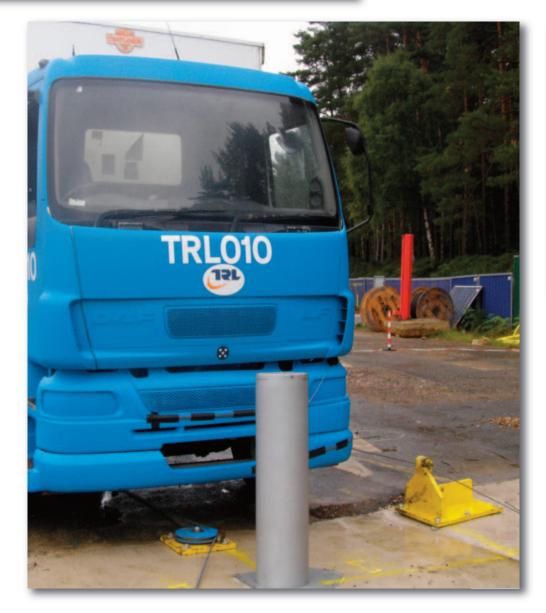

## **Applications**

✓ Airports ✓ High Risk Areas ✓ Secured Compounds ✓ Government Buildings ✓ Gated Facilities

- Impact Resistance PAS 68 V/7500(N2)/80/90:7.3/21.4
- Designed as a 6.8 Ton (15000 lbs) @ 80 Kph (50 MPH) barrier.
- Dimensions:(D) 270mm (11") \* (H) 900mm (36")
- Excavation Depth: up to 2000mm (84")
- Optional LED lighting