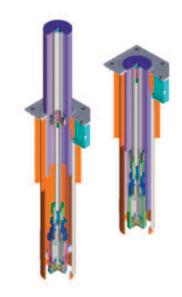

## Features

- Modern look and feel
- 4 seconds operation up
- 2 Seconds down
- All weather conditions.
- Option to operate each bollard separately
- Power supply: 120V, 208V, 230V, 240V, 380V Options
- Operational during power shortage