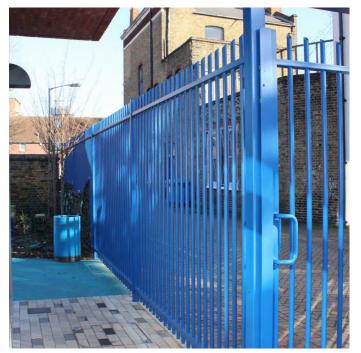

Additionally, 15m of 2m high Barbican® Imperial fencing and gates were installed around the outer boundary of the playground to secure the school's perimeter and create greater access control into the site. Barbican is a unique vandal-proof fence offering an anti-climb design with a similar pale spacing to the Bow Top to prevent the trapping of limbs. The fencing was decorated with a blue polyester powder coated finish to provide an attractive and more welcoming appearance that matches the school's existing artificial playing surface, guaranteed for a minimum of 25 years.