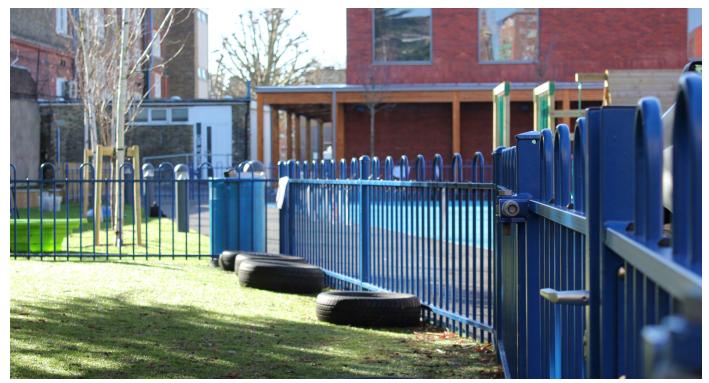

## Solution

Jacksons installed 90m of their specially designed 1m high Anti Trap Bow Top fencing and gates around the school's play area to provide a safe and secure outdoor environment. A key feature of Anti Trap Bow Top is the wider gap between each hoop above the top rail to prevent children and infants from getting their heads or limbs stuck between the pales.

Additionally, 15m of 2m high Barbican® Imperial fencing and gates were installed around the outer boundary of the playground to secure the school's perimeter and create greater access control into the site. Barbican is a unique vandal-proof fence offering an anti-climb design with a similar pale spacing to the Bow Top to prevent the trapping of limbs. The fencing was decorated with a blue polyester powder coated finish to provide an attractive and more welcoming appearance that matches the school's existing artificial playing surface, guaranteed for a minimum of 25 years.