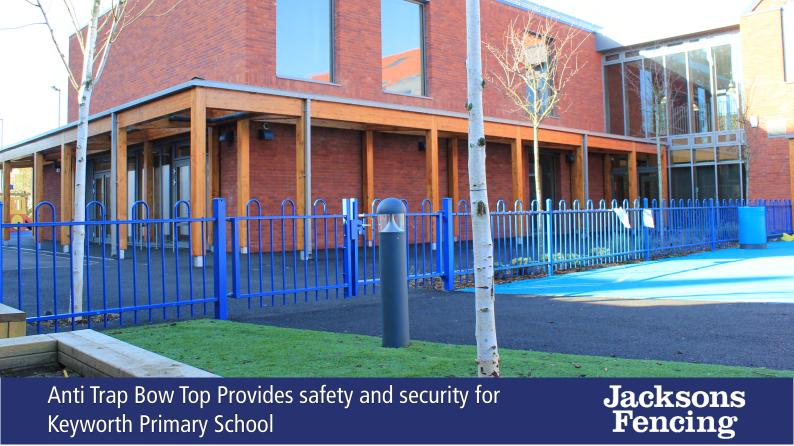

## Solution

Jacksons installed 90m of their specially designed 1m high Anti Trap Bow Top fencing and gates around the school's play area to provide a safe and secure outdoor environment. A key feature of Anti Trap Bow Top is the wider gap between each hoop above the top rail to prevent children and infants from getting their heads or limbs stuck between the pales.

Additionally, 15m of 2m high Barbican® Imperial fencing and gates were installed around the outer boundary of the playground to secure the school's perimeter and create greater access control into the site. Barbican is a unique vandal-proof fence offering an anti-climb design with a similar pale spacing to the Bow Top to prevent the trapping of limbs. The fencing was decorated with a blue polyester powder coated finish to provide an attractive and more welcoming appearance that matches the school's existing artificial playing surface, guaranteed for a minimum of 25 years.