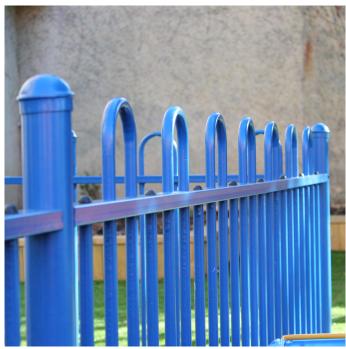

## Solution

Jacksons installed 90m of their specially designed 1m high Anti Trap Bow Top fencing and gates around the school's play area to provide a safe and secure outdoor environment. A key feature of Anti Trap Bow Top is the wider gap between each hoop above the top rail to prevent children and infants from getting their heads or limbs stuck between the pales.