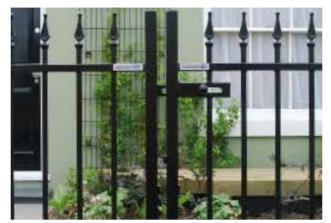

#### Locking options Overall Height Pales Posts • Slide latch (as standard) 4.0 0mm RHS • Key lock mm RHS • Mechanical digital lock mm RHS • Push pad latch Electric strike lock 0mm RHS • Magnetic latch