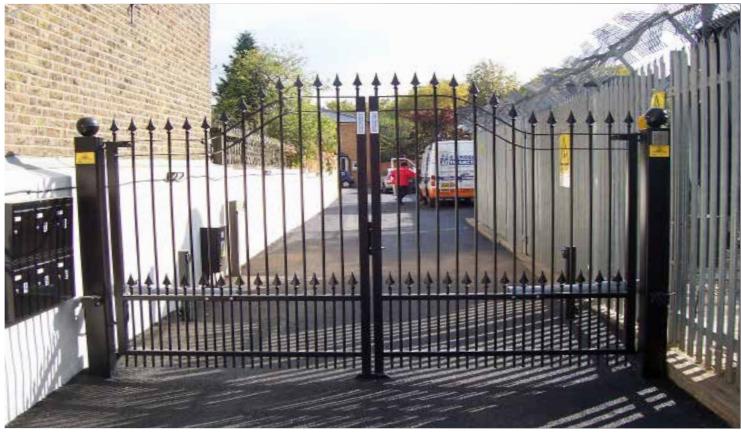

## **ORNAMENTAL SWING GATES**

## Jacksons Fencing

- Horizontal rails for all gates are 60x40mm. Hanging and shutting stiles are rectangular hollow section 60x60mm
- Ornamental gates have 60x40mm slam stile unless automated then it is increase to 60x60mm.
- Single or double leaf options available
- Manual or automated operation
- Complete with tamperproof hinges that allow the gate to swing through an angle of up to 180 degrees (manual only)
- Square hollow section gate posts
- Styles available: Standard, Style A + Style B