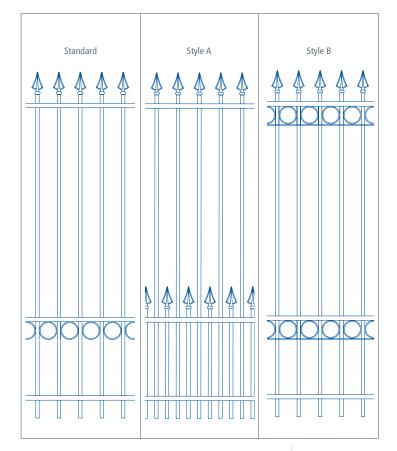

## Jacksons Fencing

- Horizontal rails for all gates are 60x40mm. Hanging and shutting stiles are rectangular hollow section 60x60mm
- Ornamental gates have 60x40mm slam stile unless automated then it is increase to 60x60mm.
- Single or double leaf options available
- Manual or automated operation
- Complete with tamperproof hinges that allow the gate to swing through an angle of up to 180 degrees (manual only)
- Square hollow section gate posts
- Styles available: Standard, Style A + Style B