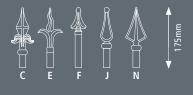

ontal rails for all gates are 60x40mm. Hanging and shutting stiles are rectangular hollow section 60x60mm
- Ornamental gates have 60x40mm slam stile unless automated then it is increase to 60x60mm.
- Single or double leaf options available
- Manual or automated operation
- Complete with tamperproof hinges that allow the gate to swing through an angle of up to 180 degrees (manual only)
- Square hollow section gate posts
- Styles available: Standard, Style A + Style B

#### **FINISHES**

- Hot dip galvanised to BS EN ISO 1461 as standard
- Hot dip galvanised and powder coated to BS EN 13438
- Marine coat for installations within 500m of salt water or an estuary

#### **POST OPTIONS**

- Over length set in concrete as standard
- Base plated to bolt down onto concrete

### **FINIAL OPTIONS**



# Jacksons Fencing







#### Locking options Overall Height Pales Posts • Slide latch (as standard) 4.0 0mm RHS • Key lock mm RHS • Mechanical digital lock mm RHS • Push pad latch Electric strike lock 0mm RHS • Magnetic latch

| 1.0m | Ø 19 CHS | 150 x 150mm RHS |
|------|----------|-----------------|
| 1.2m | Ø 19 CHS | 150 x 150mm RHS |
| 1.5m | Ø 19 CHS | 150 x 150mm RHS |
| 1.8m | Ø 19 CHS | 150 x 150mm RHS |
| 2.0m | Ø 19 CHS | 150 x 150mm RHS |
| 2.5m | Ø 19 CHS | 150 x 150mm RHS |
| 3.0m | Ø 19 CHS | 150 x 150mm RHS |

CHS: Circular hollow section

RHS: Rectangular hollow section

CONTACT T: 0800 41 43 43 **E:** security@jacksons-fencing.co.uk W: www.jacksons-fencing.co.uk

•