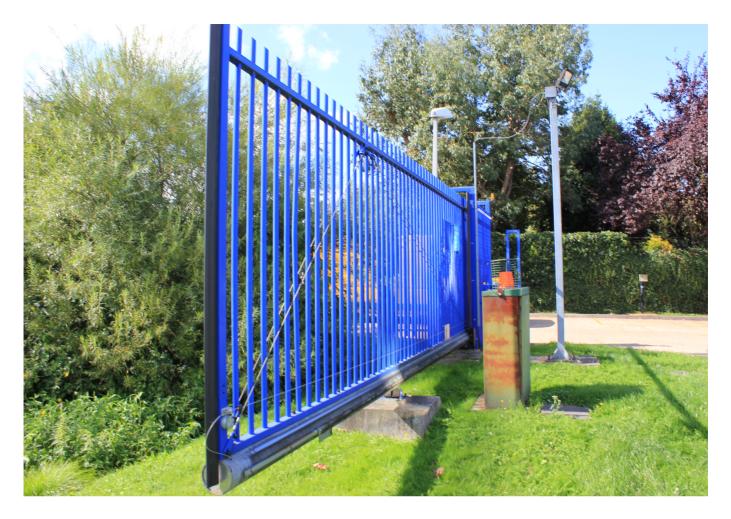

#### **Sliding Gates**

Sliding gates are ideal for applications where there is insufficient room for swing gates to open into and where higher security is required. Even where the ground is not level, the cantilever sliding gates run smoothly on nylon wheels, making them surprisingly quiet.

An alternative to cantilever sliding gates is tracked sliding gates, the advantage is that they can span larger opening widths and have a lower profile from the ground, with the gate running along a track set in level ground.