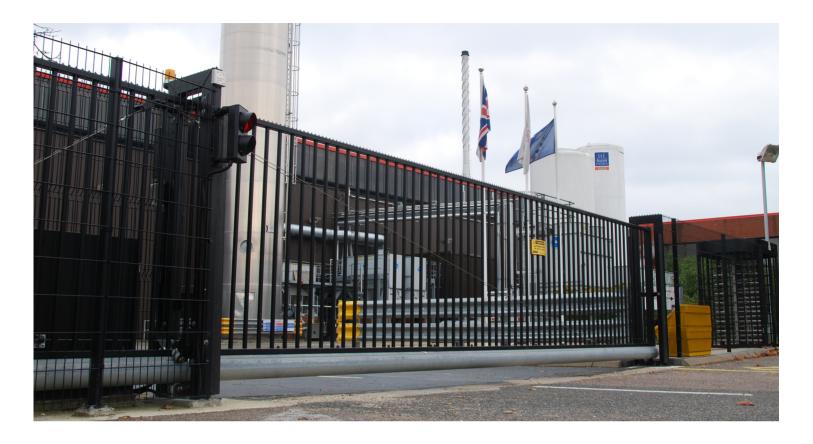

#### **Sliding Gates**

Sliding gates are ideal for applications where there is insufficient room for swing gates to open into and where higher security is required. Even where the ground is not level, the cantilever sliding gates run smoothly on nylon wheels, making them surprisingly quiet.

An alternative to cantilever sliding gates is tracked sliding gates, the advantage is that they can span larger opening widths and have a lower profile from the ground, with the gate running along a track set in level ground.