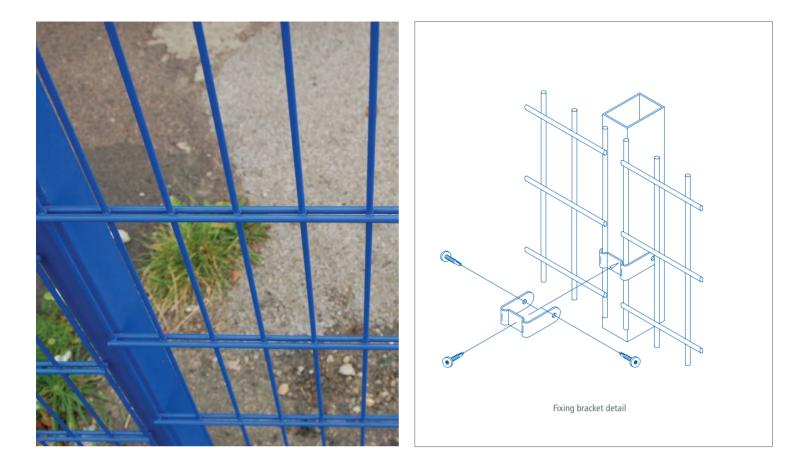

#### PANELS

Euroguard<sup>®</sup> Flatform A1 (SR1) consists of 200mm x 50mm mesh, double 8mm horizontal wire, 6mm vertical wire.