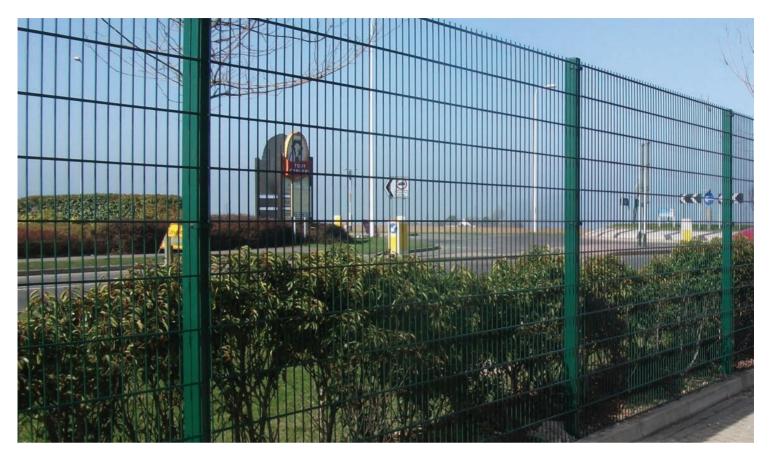

# Jacksons Fencing **EUROGUARD® FLATFORM HEAVY A1 (SR1)**

Euroguard® Flatform Heavy A1 (SR1) system features a flat profile with heavy gauge double horizontal wire for added strength and rigidity. It is ideal for sites requiring good visibility and security.

#### **APPLICATIONS**

- ✓ Commercial premises
- ✓ Schools
- ✓ Perimeters

## STANDARD COLOURS

- Black RAL 9005
- Green RAL 6005
- Other colours are available
  on request