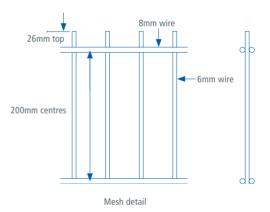

#### PANELS

Euroguard<sup>®</sup> Flatform A1 (SR1) consists of 200mm x 50mm mesh, double 8mm horizontal wire, 6mm vertical wire.