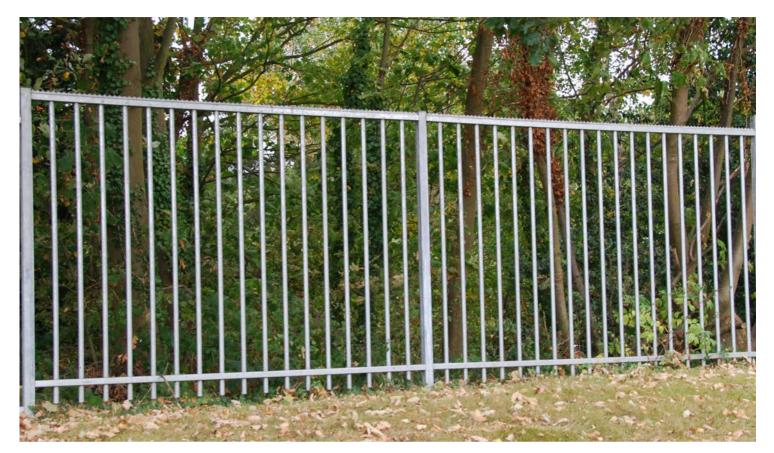

# SENTRY® A1 (SR1)

Jacksons Sentry® A1 (SR1) system offers a security rated vertical bar stopped pale-through-rail solution with a flat top rail suitable for a wide variety of security toppings. Its simple minimalistic design is equally appropriate for contemporary or more traditional settings and is a great alternative to traditional physical security measures whilst providing improved boundary security.

### **PANELS**

Sentry® panels up to 3000mm high have two horizontal rectangular hollow section rails 60 x 40mm (3 rails if 3000mm high); Vertical round hollow section 32mm pales are passed through the rails with standard spacing at 129mm centres. Panels from 1500mm high have a security comb (double row of sharp steel points 23mm x 2mm thick).