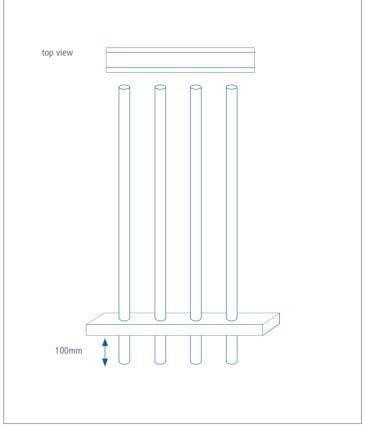

oved
- Secured by Design Preferred Specification
- · Seamless, concealed vandal proof rail to post fixing
- · Anti-climb design
- Fully welded pale-through-rail construction
- Double row of 25mm high sharp-pointed steel double comb for additional security comes as standard
- 25-year service life guarantee



Post to panel fixings

### **APPLICATIONS**

- ✓ Medium risk
- ✓ Perimeters
- ✓ Commercial premises

### **PANELS**

Sentry® panels up to 3000mm high have two horizontal rectangular hollow section rails 60 x 40mm (3 rails if 3000mm high); Vertical round hollow section 32mm pales are passed through the rails with standard spacing at 129mm centres. Panels from 1500mm high have a security comb (double row of sharp steel points 23mm x 2mm thick).

## **GATES**

A1 (SR1) gates available





| HEIGHT (MM) | POST CENTRES (MM) | POST DIMENSIONS (MM) | OVERALL POST LENGTH (MM) |
|-------------|-------------------|----------------------|--------------------------|
| 1800        | 3000              | 60 x 60              | 2500                     |
| 2000        | 3000              | 60 x 60              | 2800                     |
| 2500        | 3000              | 80 x 60              | 3300                     |
| 3000        | 2484              | 80 x 60              | 3800                     |

# **FINISHES**

- Hot dip galvanised to BS EN ISO 1461 as standard
- Hot dip galvanised and powder coated to BS EN 13438
- Marine coat for installations within 500m of salt water or an estuary

# **STANDARD COLOURS**

- Black RAL 9005
- Green RAL 6005
- Other colours are available