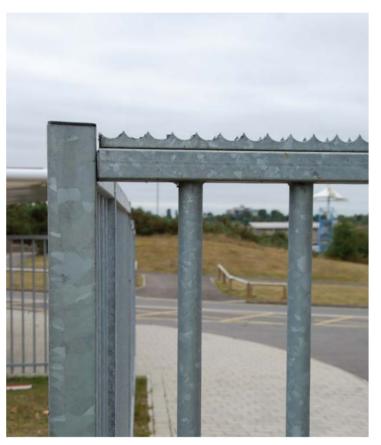

- LPS 1175 A1 (SR1) Approved
- Secured by Design Preferred Specification
- · Seamless, concealed vandal proof rail to post fixing
- · Anti-climb design
- Fully welded pale-through-rail construction
- Double row of 25mm high sharp-pointed steel double comb for additional security comes as standard
- 25-year service life guarantee

### **PANELS**

Sentry® panels up to 3000mm high have two horizontal rectangular hollow section rails 60 x 40mm (3 rails if 3000mm high); Vertical round hollow section 32mm pales are passed through the rails with standard spacing at 129mm centres. Panels from 1500mm high have a security comb (double row of sharp steel points 23mm x 2mm thick).