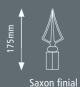

# **PANELS**

Barbican® with Finials A1 (SR1) are up to 3000mm high and have two horizontal hollow sections rails 60 x 40mm (3 rails if 3000mm high). Vertical rectangular hollow section 25 x 25mm pales are passed through the rails with standard spacing at 129mm centres. The tops of pales are have welded Saxon finials for additional security.