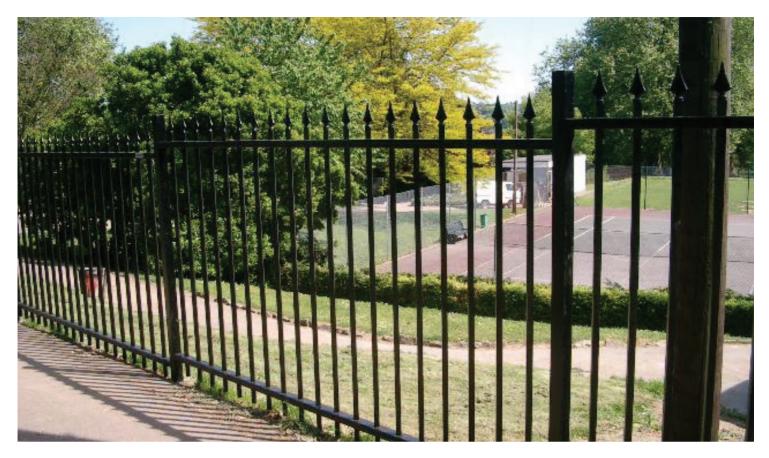

# **BARBICAN® WITH FINIALS A1 (SR1)**

Barbican® with Finials A1 (SR1) LPS 1175 fencing and railings features a welded pale-through-rail design which means there are no bolts to be forced or palings can not be removed.

The horizontal rails are sleeved on to the upright post with concealed fixings to provide a seamless design that is both stylish and incredibly strong.

- LPS 1175 A1 (SR1) Approved
- Secured by Design Approved
- Fully welded pale-through-rail construction
- · Seamless, concealed vandal-proof rail to post fixing
- · Anti-climb design
- Classic saxon finial projects traditional railing design
- 25-year service life guarantee

# **PANELS**

Barbican® with Finials A1 (SR1) are up to 3000mm high and have two horizontal hollow sections rails 60 x 40mm (3 rails if 3000mm high). Vertical rectangular hollow section 25 x 25mm pales are passed through the rails with standard spacing at 129mm centres. The tops of pales are have welded Saxon finials for additional security.