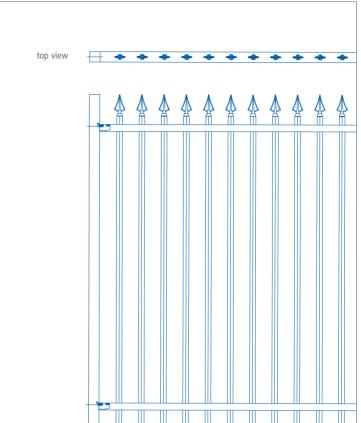

# **PANELS**

Barbican® with Finials A1 (SR1) are up to 3000mm high and have two horizontal hollow sections rails 60 x 40mm (3 rails if 3000mm high). Vertical rectangular hollow section 25 x 25mm pales are passed through the rails with standard spacing at 129mm centres. The tops of pales are have welded Saxon finials for additional security.