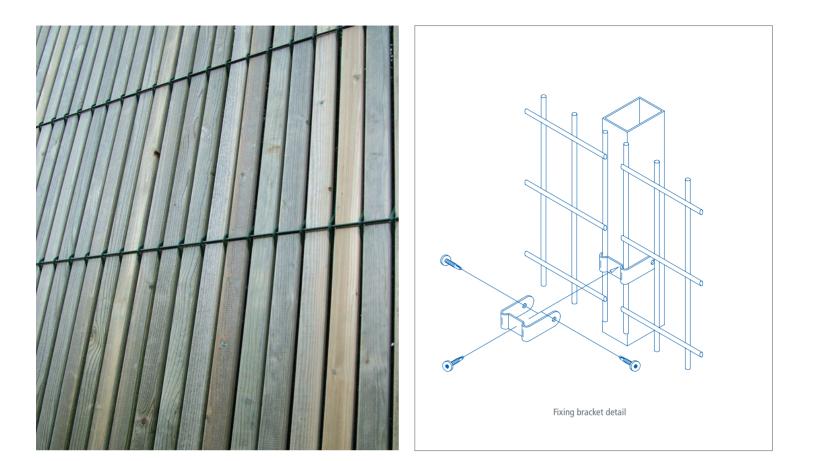

The combination of robust welded mesh panels and closely spaced, substantial timber slats provide a flat facing surface with no foot or hand holds.

- LPS 1175 A1 (SR1) Approved
- Secured by Design Preferred Specification
- Jakcure<sup>®</sup> treated timber slats
- 25-year service life guarantee

#### PANELS

EuroGuard<sup>®</sup> Combi A1 (SR1) panels 3m wide with 200mm x 45mm mesh, 5mm wires with 2 - 4 reinforcing folds according to height.