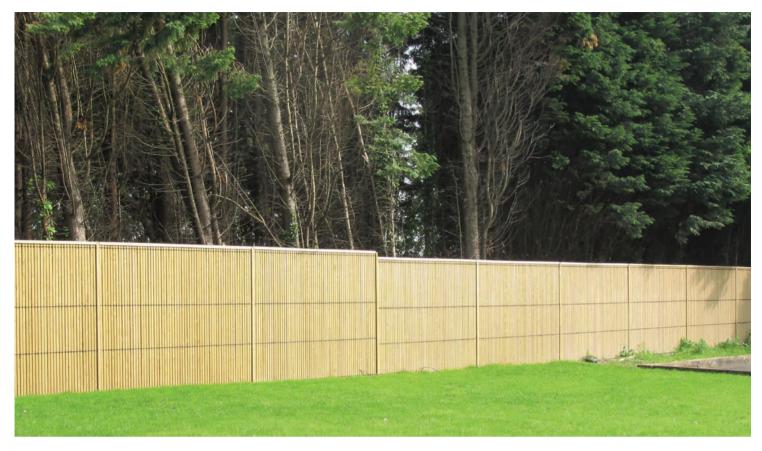

# Jacksons Fencing

EuroGuard<sup>®</sup> Combi A1 (SR1) LPS 1175 fencing brings our experience and reputation in steel and timber fencing and gates together in a design that combines natural wooden slats with the strength of steel mesh.

The combination of robust welded mesh panels and closely spaced, substantial timber slats provide a flat facing surface with no foot or hand holds.

- LPS 1175 A1 (SR1) Approved
- Secured by Design Preferred Specification
- Jakcure<sup>®</sup> treated timber slats
- 25-year service life guarantee