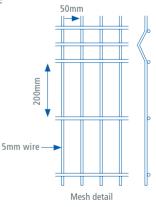

#### PANELS

EuroGuard<sup>®</sup> Combi A1 (SR1) panels 3m wide with 200mm x 45mm mesh, 5mm wires with 2 - 4 reinforcing folds according to height.