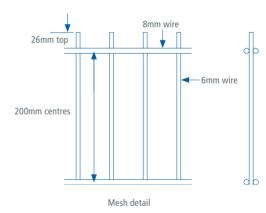

#### **PANELS**

Euroguard® Flatform A1 (SR1) consists of 200mm x 50mm mesh, double 8mm horizontal wire, 6mm vertical wire.