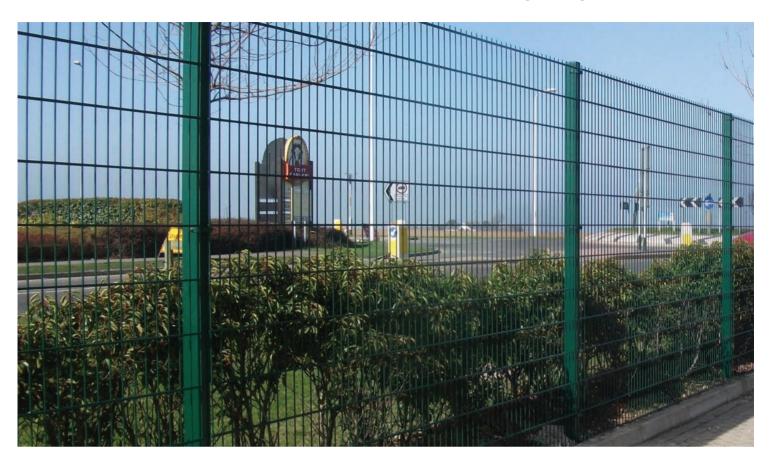

# **EUROGUARD® FLATFORM HEAVY A1 (SR1)**

Euroguard® Flatform Heavy A1 (SR1) system features a flat profile with heavy gauge double horizontal wire for added strength and rigidity. It is ideal for sites requiring good visibility and security.

- LPS 1175 A1 (SR1) Approved
- Secured by Design Preferred Specification
- Mesh size 200 x 50mm
- · Anti-climb design
- 25-year service life guarantee

#### **APPLICATIONS**

- ✓ Commercial premises
- ✓ Schools
- ✓ Perimeters