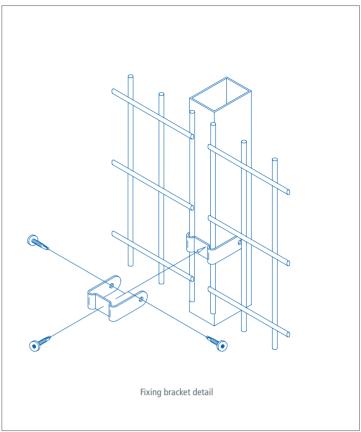

#### **GATES**

A1 (SR1) gates available

| HEIGHT (MM) | POST CENTRES (MM) | POST DIMENSIONS (MM) | OVERALL POST LENGTH (MM) |
|-------------|-------------------|----------------------|--------------------------|
| 2030        | 3034              | 60 x 40              | 2800                     |
| 2430        | 3054              | 80 x 60              | 3300                     |