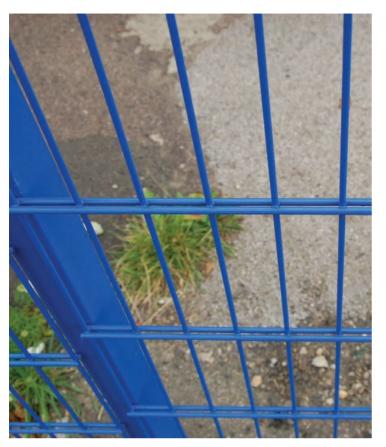

## **FINISHES**

- Panels are Galfan® zinc alloy coated to BS EN 10244-2:2009 class A as standard
- Powder coated to BS EN 13438
- Marine coat for installations within 500m of salt water or an estuary

## STANDARD COLOURS

- Black RAL 9005
- Green RAL 6005
- Other colours are available on request