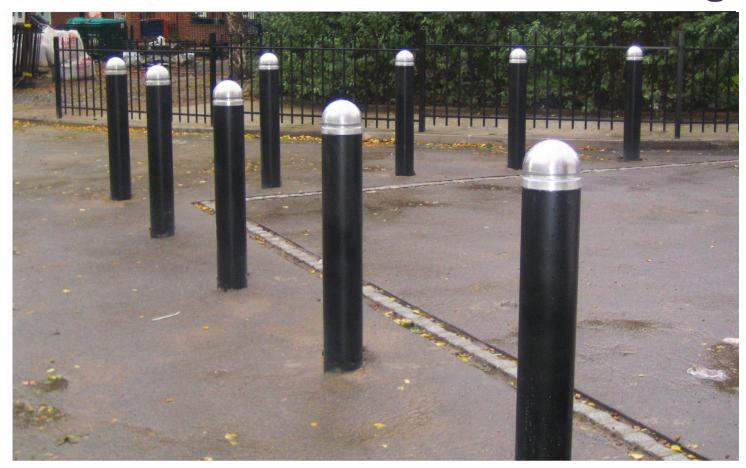

## **GALVANISED STEEL STATIC BOLLARDS**

| ТҮРЕ       | SECTION (MM) | OVERALL HEIGHT (MM) | NOMINAL HEIGHT OUT<br>OF GROUND (MM) | САР     | FINISH          |
|------------|--------------|---------------------|--------------------------------------|---------|-----------------|
| E (Round)  | Ø 178        | 1100 or 1500        | 700                                  | Domed   | Galvanised      |
| F (Square) | 100 x 100    | 1100 or 1500        | 800                                  | Pyramid | Galvanised      |
| H (Round)  | Ø 178        | 1100                | 700                                  | Domed   | PPC as standard |
| J (Round)  | Ø 178        | 1100                | 700                                  | Domed   | PPC as standard |