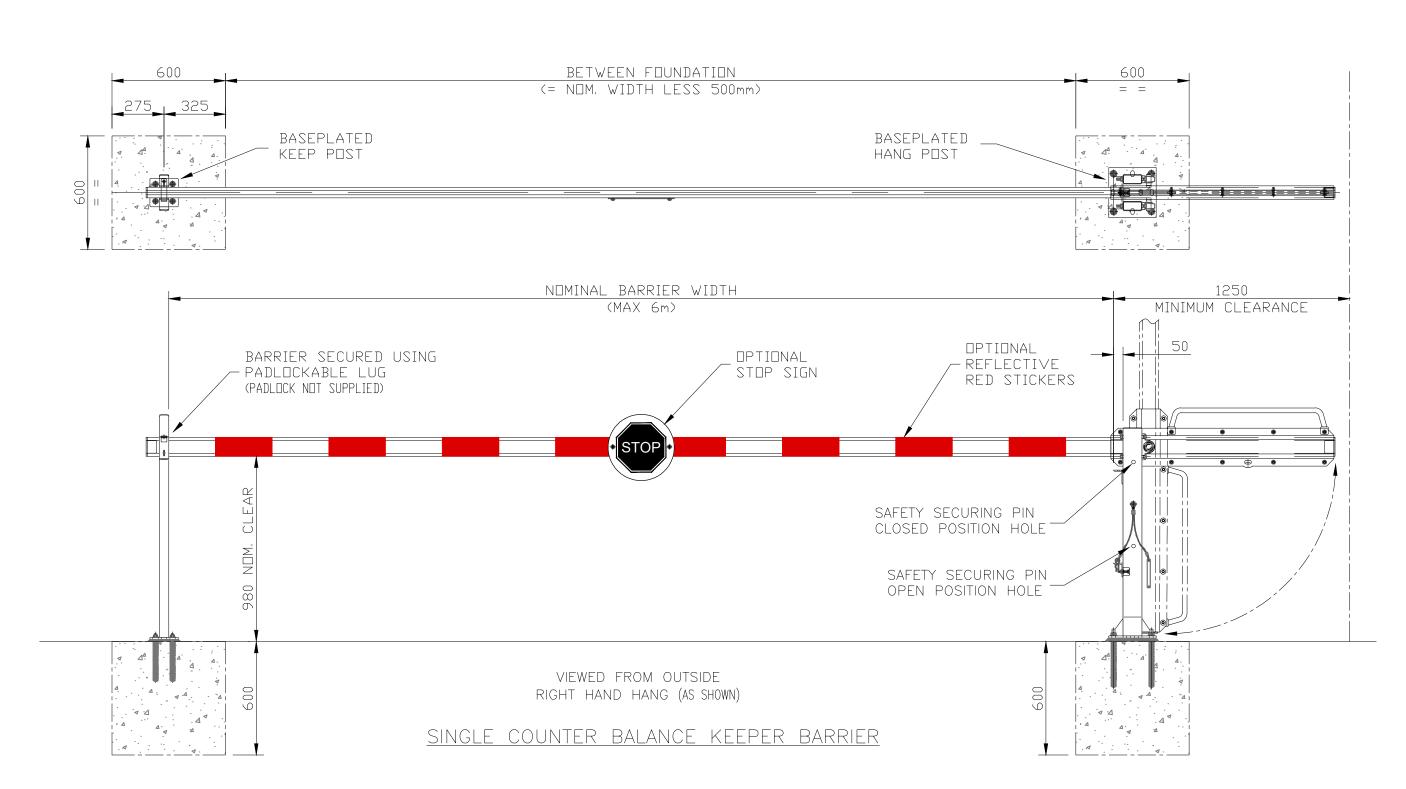

## NOTES.

ALL DIMENSIONS ARE IN mm (UNO) FOUNDATION SIZE ARE THE MINIMUM REQUIRED BASED UPON GOOD GROUND BEARING CONDITIONS. SINGLE BARRIERS DO NOT REQUIRE A CENTRAL SUPPORT LEG.

## FINISH.

ALUMINUM BARRIER ARM: WHITE GALVANISED TO BS EN ISO 1461 POWDER COATED: IF REQUESTED

| Drawn JR   |               |               | TITLE SALES DRAWING (6m MAXIMUM)      |                     |
|------------|---------------|---------------|---------------------------------------|---------------------|
| Date 1     | te 19/11/2001 |               | SINGLE COUNTER BALANCE KEEPER BARRIER |                     |
| Checked    | ked CJ        |               | CUSTOMER                              | Drawing No.         |
| Size<br>A3 | Scale         | 1:20<br>U.O.S | ACK No.                               | J4/04092<br>Sheet 4 |