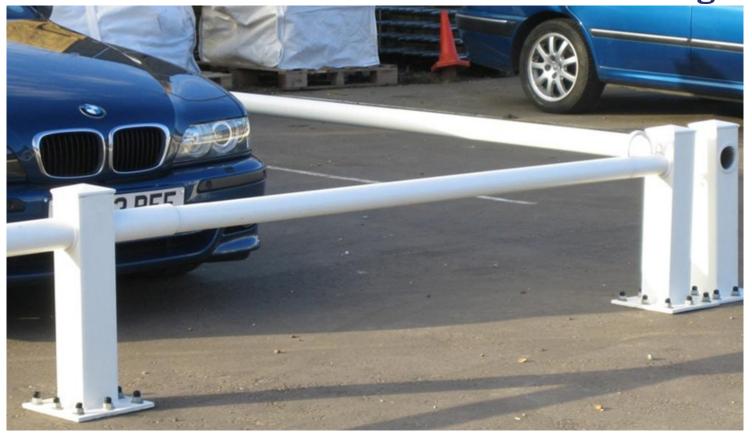

# Jacksons Fencing

The Car Bar provides a unique security solution for car showroom owners and people who operate parking facilities. New to our portfolio the Car Bar has been specifically designed as a parking and traffic control barrier, offering security and convenience.

The Car Bar has an internal lockable barrier that requires no additional space as the retractable security bar is inside the existing barrier tube. This unique feature allows an obstacle free space of up to 3.5 metres to be opened to move cars. With posts staged at intervals the system provides a non-intrusive solution to security which allows pedestrians to view vehicles outside normal operating hours.

- Unique security solution for car showrooms and parking facilities
- Internal lockable barrier designed to provide security and convenience
- Space efficient with retractable security bar located inside barrier tube
- Can provide up to 3.5 metres of clear space
- Posts can be staged at intervals to allow pedestrians free access without compromising security RAL colours, green, black, white, blue and grey