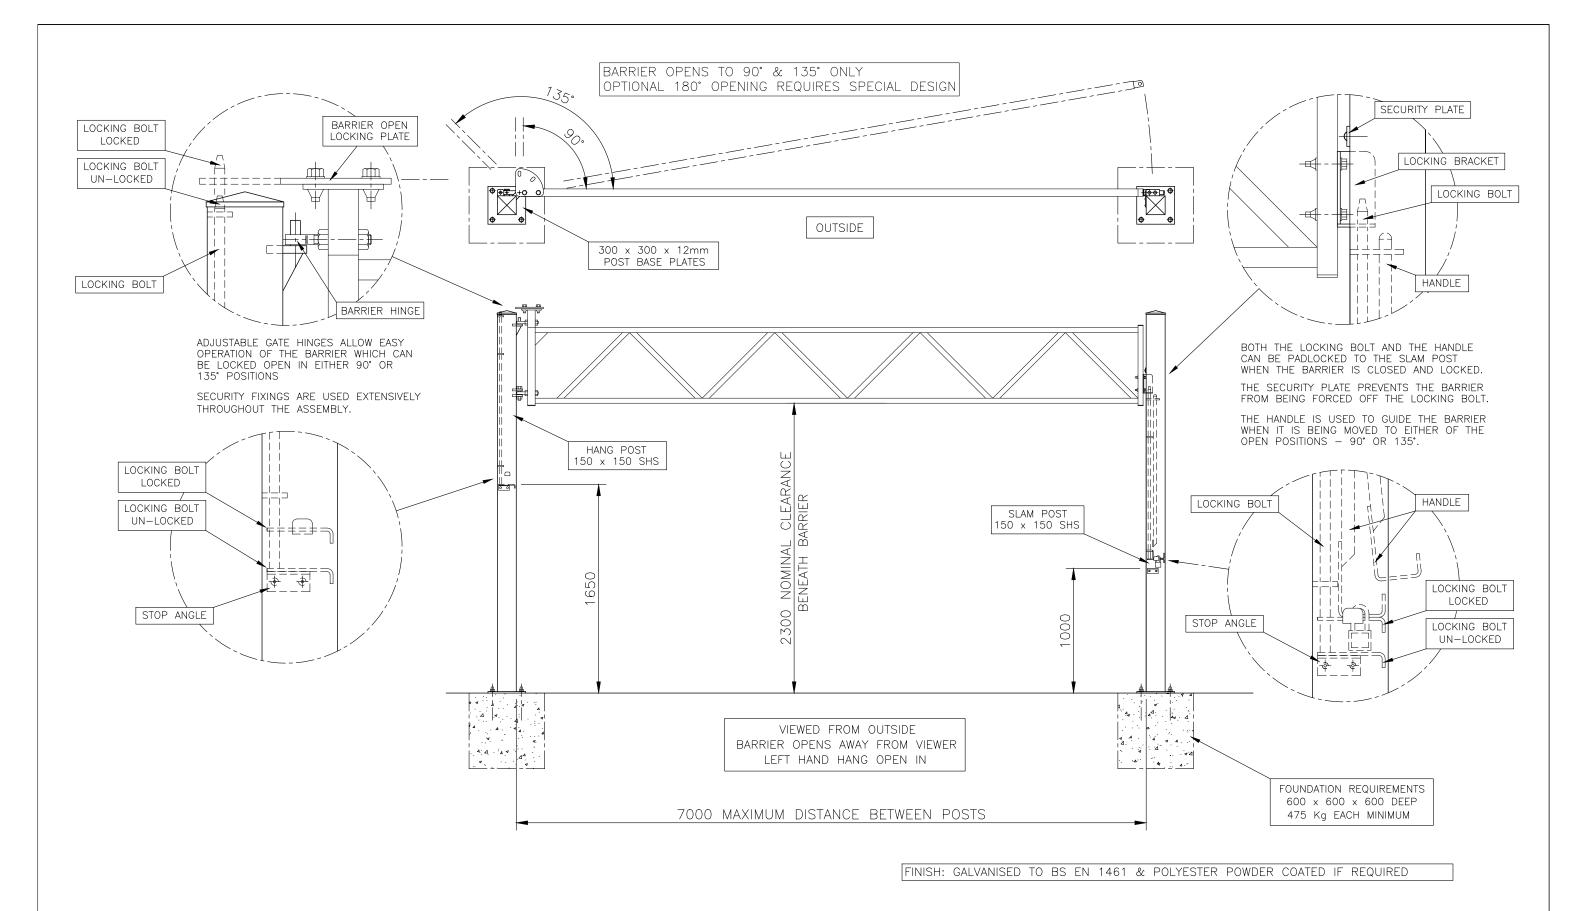

| Drawn      | JWG                 | TITLE STD LAYOUT OF MAX HEIGHT Br.                 |
|------------|---------------------|----------------------------------------------------|
| Date       | 30/10/2003          | 2.3 m HIGH x 7.0m w LHH OPEN IN                    |
| Checked    | Chris J             |                                                    |
| Size<br>A3 | Scale 1:30<br>U.O.S | SALES INFORMATION 03 J7/04159 ACK No. Sheet 1 of 2 |