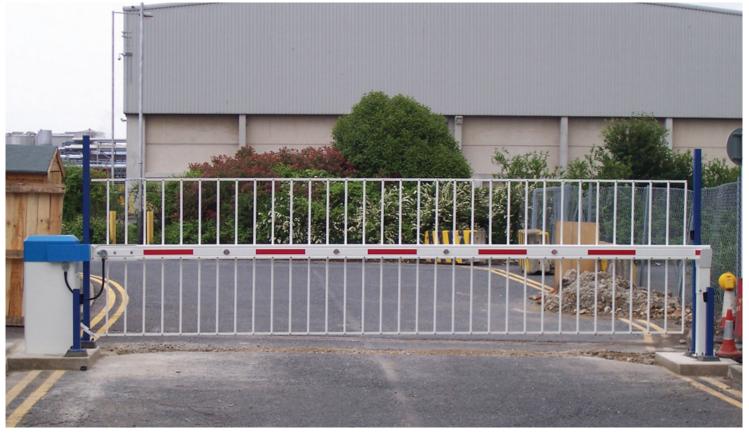

## **TRAFFIC ARM BARRIER: 7 - 12M**

Traffic Arm Barriers are the usual method for controlling passage through toll booths. In some places, barrier are installed as a traffic calming measure, preventing through traffic, while allowing authorised vehicles such as emergency services and buses to take advantage of the shorter and more direct route.

We offer a comprehensive range for traffic and car park barriers with boom lengths of up to 12m.

- Running time approx 8.5 seconds
- Powder coated blue/white (RAL 9010/5012)
- Boom with red reflective stripes
- 100% Duty Cycle