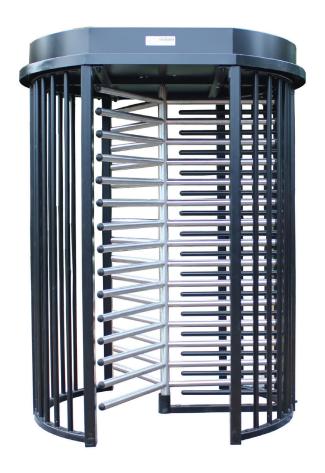

### **Turnstile JFFHT**

The turnstile can be customised with a wide range of access control devices to suit your environment. The unit has been designed so fencing can be installed at any corner of the turnstile.

- Outside frame constructed from steel hollow tube with section
- Frame has been designed to hide cabling eliminating trunking
- 304-Grade stainless steel turnstile rotor option
- Easily integrates with any access control
- Bi-directional 120 degree stainless steel rotors
- · Fail safe operation as standard
- Frame designed to accommodate access control interface

| неіднт (мм) | width (мм) |
|-------------|------------|
| 2336        | 1800       |