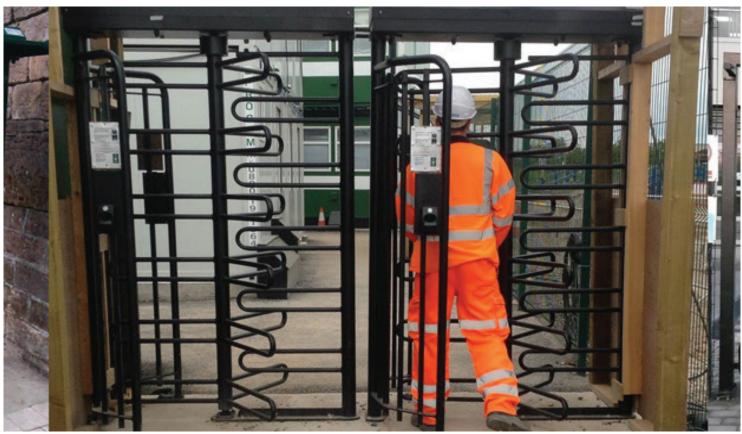

#### **Pedestrian Full Height Turnstiles**

Our range of pedestrian turnstiles are designed for external use and can be used singularly or in pairs for separate entry and exit function.

#### **Turnstile AGFHT**

Full height turnstile is a sleek, contemporary design, as well as a robust, high specification turnstile engineered to exacting standards. Manufactured to the highest quality our heavy duty turnstile is complete in all respects. Designed to give years of continuous use under tough conditions.

- Can be used for bi-directional pedestrian access
- Modular system
- Designed to be installed directly on concrete

| неібнт <b>(</b> мм <b>)</b> | width (мм) |
|-----------------------------|------------|
| 2220                        | 1410       |