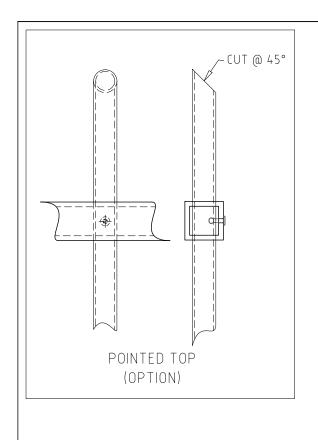

## NOTES.

ALL DIMENSIONS ARE IN mm (UNO)
GAPS UNDER GATES & FENCING
ARE NOMINAL DUE TO GROUND LEVELS.

## MATERIALS.

GATE POST: GRP BOX PROFILE-101.6x101.6x6.35 RAILS: GRP BOX PROFILE-60x60x4.25 PALES: GRP TUBE PROFILE- $\phi$ 31x3 WALL SPIGOTS: GRP TUBE PROFILE -  $\phi$ 50x4 WALL