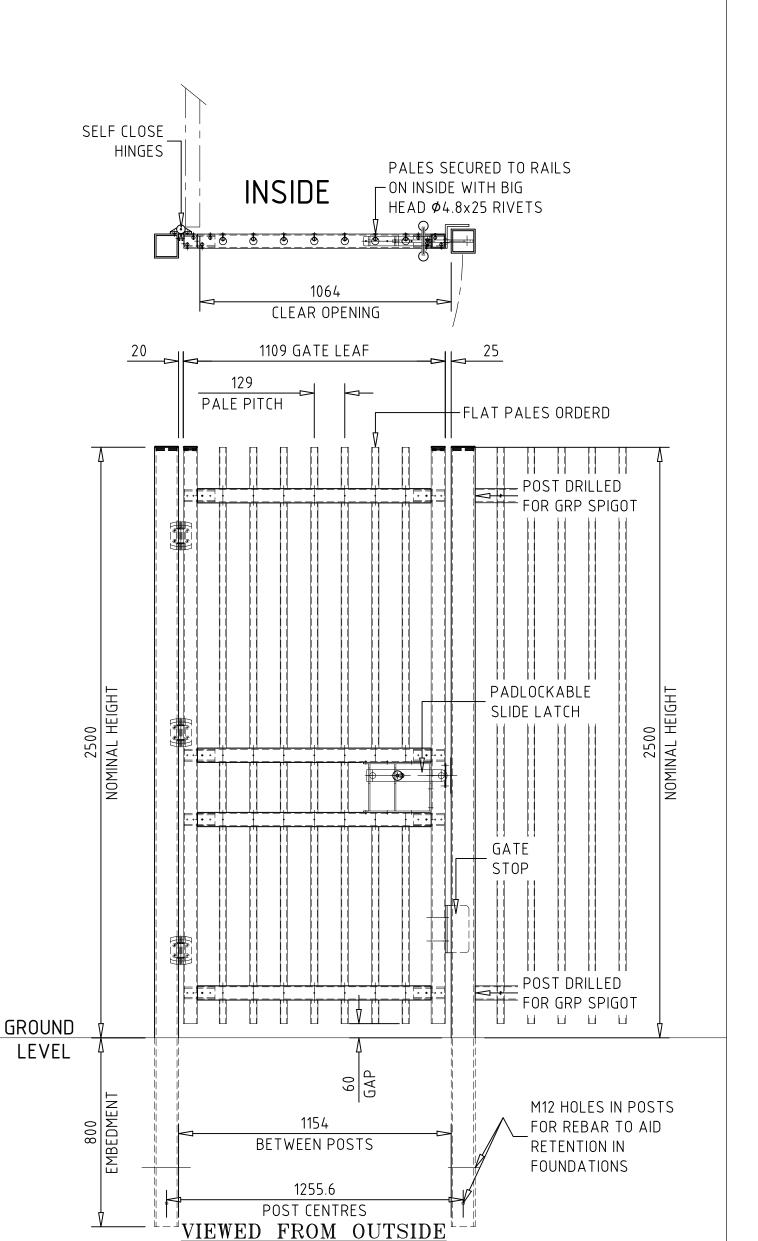

## NOTES.

ALL DIMENSIONS ARE IN mm (UNO)
GAPS UNDER GATES & FENCING
ARE NOMINAL DUE TO GROUND LEVELS.

## MATERIALS.

GATE POST: GRP BOX PROFILE-101.6x101.6x6.35 RAILS: GRP BOX PROFILE-60x60x4.25 PALES: GRP TUBE PROFILE- $\phi$ 31x3 WALL SPIGOTS: GRP TUBE PROFILE -  $\phi$ 50x4 WALL

## FINISH.

SELF COLOUR - ISO GREY

| Drawn PW                                                                                                                                           |          | Checked    |       |                      |                                                                                                                        |          |                                                 |             |
|----------------------------------------------------------------------------------------------------------------------------------------------------|----------|------------|-------|----------------------|------------------------------------------------------------------------------------------------------------------------|----------|-------------------------------------------------|-------------|
| Date                                                                                                                                               | 11/11/20 | Size<br>A3 | Scale | <b>1:16</b><br>U.O.S | 0 Original Issue                                                                                                       | D        | O NOT SCALE - IF IN                             | DOUBT ASK   |
| 16 OCCUPOLIS 16                                                                                                                                    |          |            |       |                      | wting Common, Near Ashford, Kent. TN25 6BN<br>elephone: 01233 750393 Fax: 01233 750403<br>Int. Tel: +44 (0)1233 750393 | TITLE    | Barbcan Imperial GRP Single  Gate - LHH Open In |             |
| Fencing                                                                                                                                            |          |            |       |                      | www.jacksons-fencing.co.uk                                                                                             | CUSTOMER |                                                 | Drawing No. |
| This Drawing Is The Property Of H.S. Jackson & Son (Fencing) Ltd. And May Not Be Copied Or Reproduced In Any Way Without Prior Written Permission. |          |            |       |                      |                                                                                                                        | ACK No.  |                                                 |             |