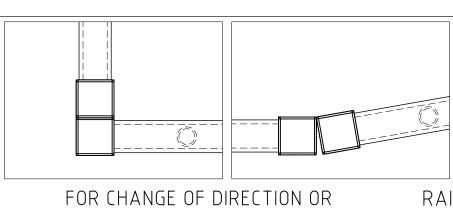

CORNERS - DOUBLE POST

RAILS PRE-DRILLED & RIVETED TO SPIGOT WHEN INSTALLED

# **INSIDE**

PALES SECURED TO RAILS ON INSIDE WITH BIG HEAD \$\phi 4.8 \times 25 RIVETS



## **AVAILABLE HEIGHTS:**

1000mm HIGH - NOMINAL 1200mm HIGH - NOMINAL 1500mm HIGH - NOMINAL 1800mm HIGH - NOMINAL 2000mm HIGH - NOMINAL

### NOTES.

ALL DIMENSIONS ARE IN mm (UNO) GAPS UNDER GATES & FENCING ARE NOMINAL DUE TO GROUND LEVELS.

#### MATERIALS.

FENCE POST: GRP BOX PROFILE-60x60x4.25 FENCE RAILS: GRP BOX PROFILE-51x51x6.35 PALES: GRP TUBE PROFILE-Ø31x3 WALL SPIGOTS: GRP TUBE PROFILE - Ø38x3 WALL

#### FINISH.

SELF COLOUR - ISO GREY





Stowting Common, Near Ashford, Kent. TN25 6BN Telephone: 01233 750393 Fax: 01233 750403

www.jacksons-fencing.co.uk

DO NOT SCALE - IF IN DOUBT ASK

TITLE PW GRP BARBICAN IM