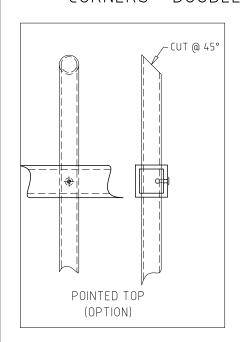

### NOTES.

ALL DIMENSIONS ARE IN mm (UNO) GAPS UNDER GATES & FENCING ARE NOMINAL DUE TO GROUND LEVELS.