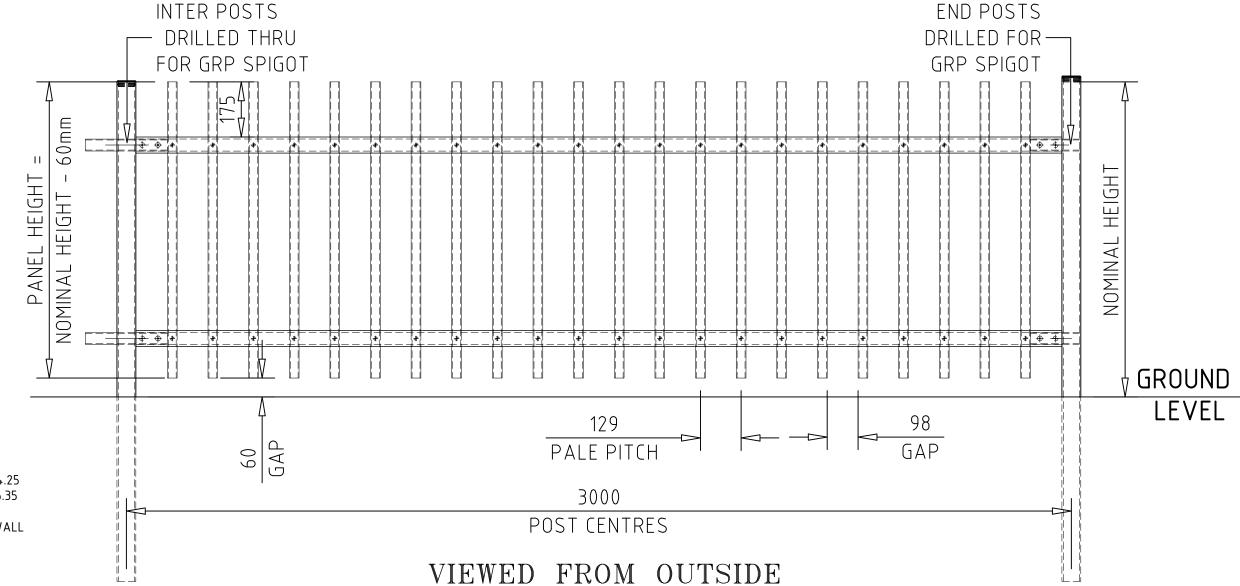

# **INSIDE**

PALES SECURED TO RAILS ON INSIDE WITH BIG HEAD \$\phi 4.8 \times 25 RIVETS

## **AVAILABLE HEIGHTS:**

1000mm HIGH - NOMINAL 1200mm HIGH - NOMINAL 1500mm HIGH - NOMINAL 1800mm HIGH - NOMINAL 2000mm HIGH - NOMINAL

### NOTES.

ALL DIMENSIONS ARE IN mm (UNO) GAPS UNDER GATES & FENCING ARE NOMINAL DUE TO GROUND LEVELS.

#### MATERIALS.

FENCE POST: GRP BOX PROFILE-60x60x4.25 FENCE RAILS: GRP BOX PROFILE-51x51x6.35 PALES: GRP TUBE PROFILE-Ø31x3 WALL SPIGOTS: GRP TUBE PROFILE - Ø38x3 WALL