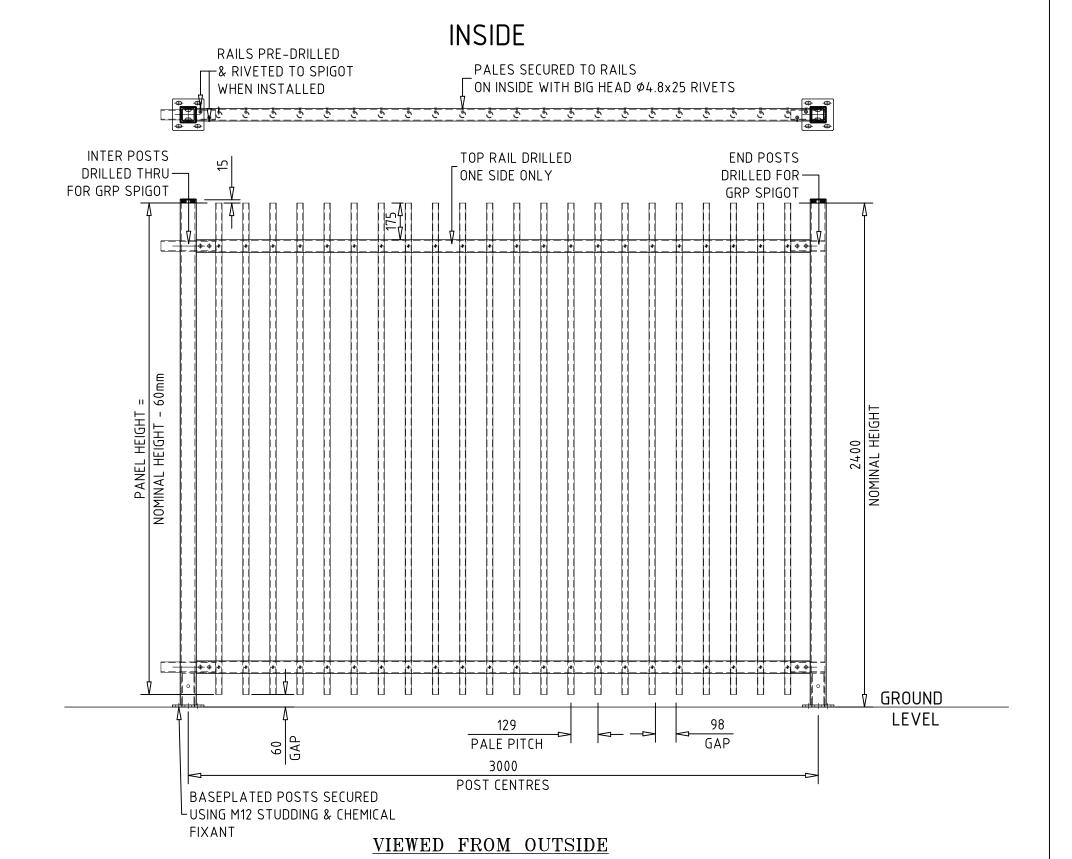

## NOTES.

ALL DIMENSIONS ARE IN mm (UNO) GAPS UNDER GATES & FENCING ARE NOMINAL DUE TO GROUND LEVELS.

## MATERIALS.

FENCE POST: GRP BOX PROFILE-76x76x6.35 FENCE RAILS: GRP BOX PROFILE-60x60x4.25 PALES: GRP TUBE PROFILE-Ø31x3 WALL SPIGOTS: GRP TUBE PROFILE - \$\phi 50x4 WALL

## FINISH.

SELF COLOUR - ISO GREY