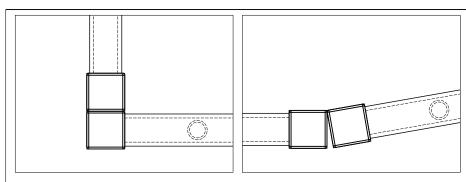

FOR CHANGE OF DIRECTION OR CORNERS - DOUBLE POST

## NOTES.

ALL DIMENSIONS ARE IN mm (UNO)
GAPS UNDER GATES & FENCING
ARE NOMINAL DUE TO GROUND LEVELS.

## MATERIALS.

FENCE POST: GRP BOX PROFILE-76x76x6.35 FENCE RAILS: GRP BOX PROFILE-60x60x4.25 PALES: GRP TUBE PROFILE-Ø31x3 WALL SPIGOTS: GRP TUBE PROFILE - Ø50x4 WALL

## FINISH.

SELF COLOUR - ISO GREY





Stowting Common, Near Ashford, Kent. TN25 6BN Telephone: 01233 750393 Fax: 01233 750403 www.jacksons-fencing.co.uk

d. And May

DO NOT SCALE - IF IN DOUBT ASK

TITLE ΡW GRP SENTRY FENCING Drawn SALES DRAWING 11/07/18 Date Drawing No. CUSTOMER Checked Size 1:18 Scale ACK No. Α3 U.0.S

(0) 11/07/18

18 Original Issue

This Drawing Is The Property Of H.S. Jackson & Son (Fencing) Ltd, And May Not Be Copied Or Reproduced In Any Way With