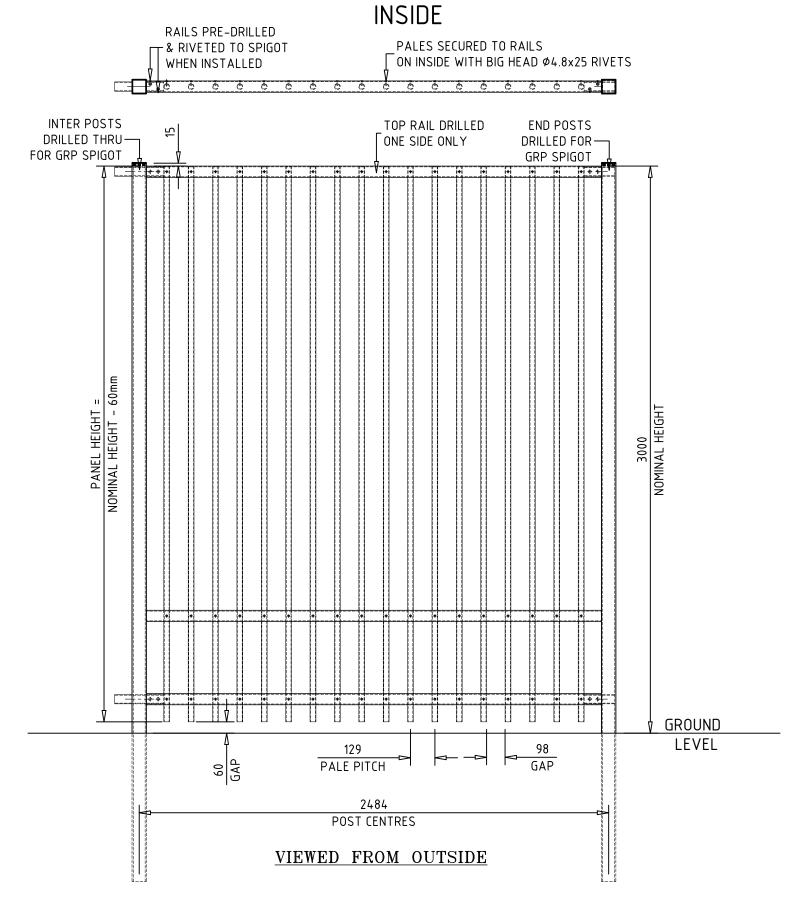

## NOTES.

ALL DIMENSIONS ARE IN mm (UNO)
GAPS UNDER GATES & FENCING
ARE NOMINAL DUE TO GROUND LEVELS.

## MATERIALS.

FENCE POST: GRP BOX PROFILE-76x76x6.35 FENCE RAILS: GRP BOX PROFILE-60x60x4.25 PALES: GRP TUBE PROFILE-Ø31x3 WALL SPIGOTS: GRP TUBE PROFILE - Ø50x4 WALL