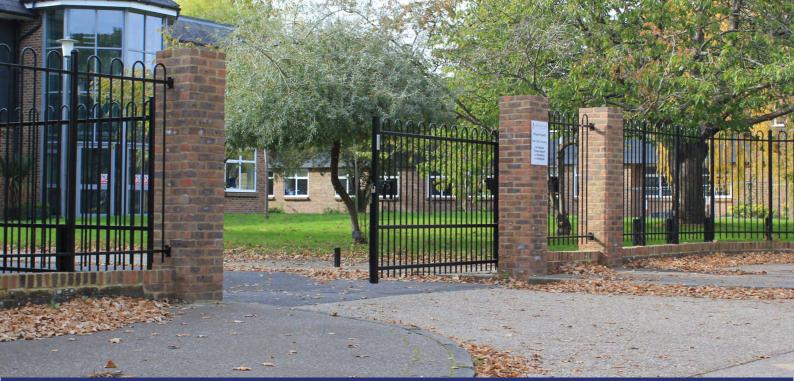

## Solution

Around the perimeter of the school, Jacksons installed approximately 140 metres of 1.8m high Bow Top fencing, 3 metres of 1m high Bow Top fencing; polyester powder coated Black RAL 9005. In some areas, the fencing needed to be cranked to fit brick walls or ran in bays to suit the curve of the walls, providing the school with a consistent and attractive perimeter barrier. The decision to install Bow Top fencing was influenced by some of the features incorporated into its design, such as its pale-through-rail construction and unique vandal-proof fence panel to post connectors which help make the fence more secure.

To provide separate access control for pedestrians and vehicles, 4 manual single leaf Bow Top gates and 3 double leaf Bow Top gates were installed, one of which was automated to restrict entry/access to the site.