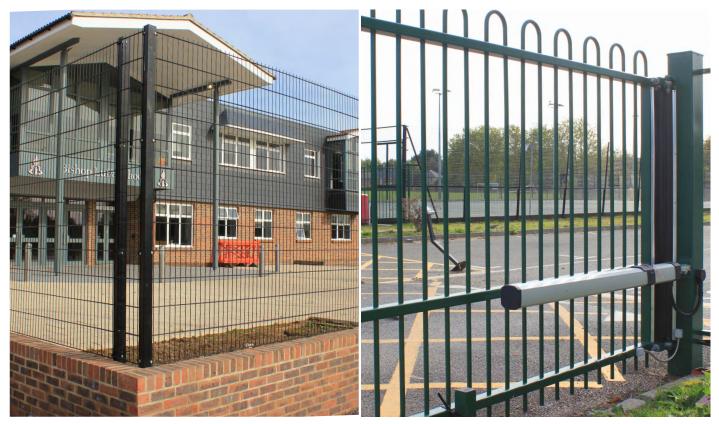

In addition to this, we supplied 26.6 metres of 1.8m high EuroGuard® Flatform Medium mesh fencing, and 38 metres of 2.4m high EuroGuard®Flatform Medium , along with 1 single leaf 2m wide EuroGuard Flatform Heavy Gate polyester powder coated Black RAL 9005. EuroGuard has a clean modern design which helps to create an open space which is ideally suited to the school environment, providing excellent durability and security whilst also carrying the Jacksons 25 year service life guarantee, ensuring longer life and lower lifetime cost.

EuroGuard<sup>®</sup> Flatform Medium Fencing

Automated Bow Top<sup>®</sup> Gate

For further information on products featured visit: www.jacksons-security.co.uk