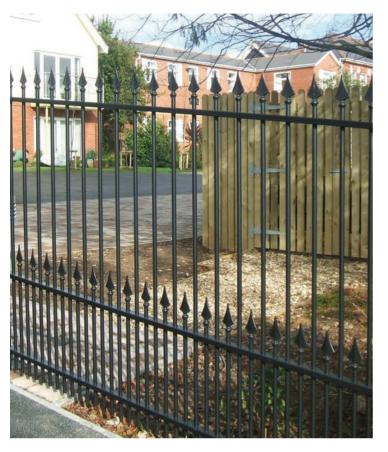

# **ORNAMENTAL**

Our Ornamental fencing is designed to provide the aesthetic grace and form of traditional wrought iron railings with the strength and durability of galvanised or galvanised and powder coated steel. Whether in a parkland, corporate HQ or gated community, our Ornamental fencing adds high levels of security to a classical design.

#### **PANELS**

Panels have two horizontal rectangular hollow section rails 50 x 25mm; walls 2mm thick. The vertical round hollow section 19mm pales are passed through the rails with standard spacing at 119mm centres and welded into position.

#### **GATES**

Matching gates available