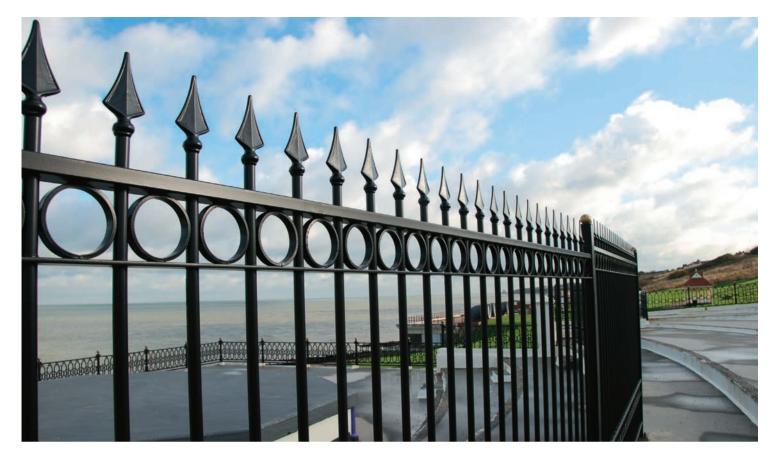

# **ORNAMENTAL**

Our Ornamental fencing is designed to provide the aesthetic grace and form of traditional wrought iron railings with the strength and durability of galvanised or galvanised and powder coated steel. Whether in a parkland, corporate HQ or gated community, our Ornamental fencing adds high levels of security to a classical design.

#### **PANELS**

Panels have two horizontal rectangular hollow section rails 50 x 25mm; walls 2mm thick. The vertical round hollow section 19mm pales are passed through the rails with standard spacing at 119mm centres and welded into position.