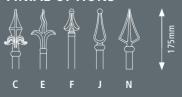

# **FINIAL OPTIONS**

| неі <b>д</b> нт <b>(</b> мм <b>)</b> | POST CENTRES (MM) | POST DIMENSIONS (MM) | OVERALL POST LENGTH (MM) |
|--------------------------------------|-------------------|----------------------|--------------------------|
| 1000                                 | 3000              | 60 x 60              | 1600                     |
| 1200                                 | 3000              | 60 x 60              | 1800                     |
| 1500                                 | 3000              | 60 x 60              | 2100                     |
| 1800                                 | 3000              | 60 x 60              | 2500                     |
| 2000                                 | 3000              | 60 x 60              | 2800                     |
| 2500                                 | 3000              | 80 x 60              | 3300                     |
| 3000                                 | 2400              | 80 x 60              | 3800                     |