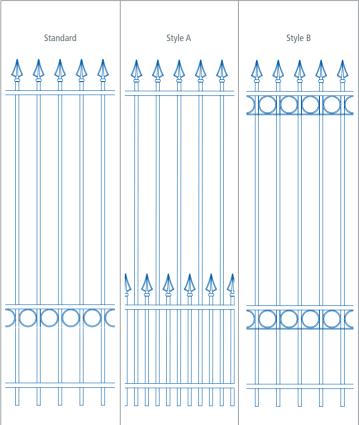

# **FINIAL OPTIONS**

| неі <b>д</b> нт <b>(</b> мм <b>)</b> | POST CENTRES (MM) | POST DIMENSIONS (MM) | OVERALL POST LENGTH (MM) |
|--------------------------------------|-------------------|----------------------|--------------------------|
| 1000                                 | 3000              | 60 x 60              | 1600                     |
| 1200                                 | 3000              | 60 x 60              | 1800                     |
| 1500                                 | 3000              | 60 x 60              | 2100                     |
| 1800                                 | 3000              | 60 x 60              | 2500                     |
| 2000                                 | 3000              | 60 x 60              | 2800                     |
| 2500                                 | 3000              | 80 x 60              | 3300                     |
| 3000                                 | 2400              | 80 x 60              | 3800                     |