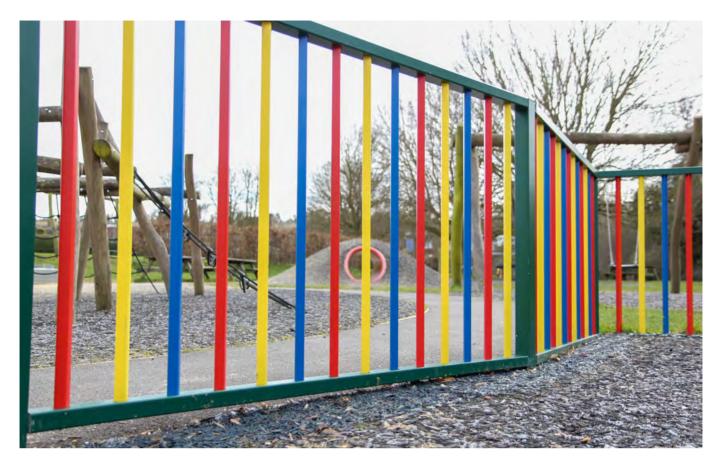

# **METAL PLAYTIME® FENCING**

Metal Playtime® fencing and gates are part of our playground fencing range, providing a safe enclosure to play areas and protection against vandalism, dog-fouling, and unwanted intrusion.

- Hot dip galvanised steel
- Welded pale-through-rail construction for galvanised or single powder coating colour option (multi-coloured versions features pales attached with tamper proof fixings)
- Pales extend through the bottom rail for galvanised or single powder coating colour option
- · Range of colour coating options available including multi-coloured
- RoSPA approved
- Conforms to BS EN 1176 for play fences
- 25-year service life guarantee

### **PANEL OPTIONS**

1000mm high (nominal height) panels have two horizontal rectangular hollow section rails

60 x 40mm; walls 2mm thick, with 25 x 25mm pales.