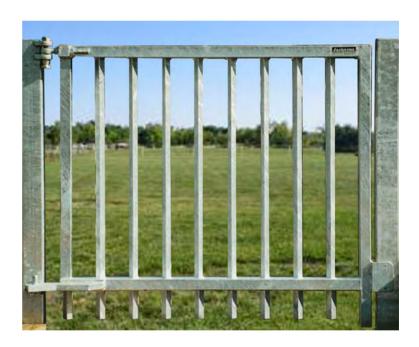

#### **GATES**

Matching gates available

## **FINISHES**

- Hot dipped galvanised as standard
- Powder coating in multi-colour or single colour available as extra