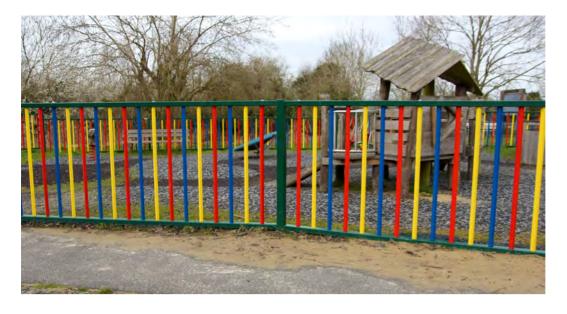

# **METAL PLAYTIME® FENCING**

Metal Playtime® fencing and gates are part of our playground fencing range, providing a safe enclosure to play areas and protection against vandalism, dog-fouling, and unwanted intrusion.

- Hot dip galvanised steel
- Welded pale-through-rail construction for galvanised or single powder coating colour option (multi-coloured versions features pales attached with tamper proof fixings)
- Pales extend through the bottom rail for galvanised or single powder coating colour option
- · Range of colour coating options available including multi-coloured
- RoSPA approved
- Conforms to BS EN 1176 for play fences
- 25-year service life guarantee

### **PANEL OPTIONS**

1000mm high (nominal height) panels have two horizontal rectangular hollow section rails

60 x 40mm; walls 2mm thick, with 25 x 25mm pales.