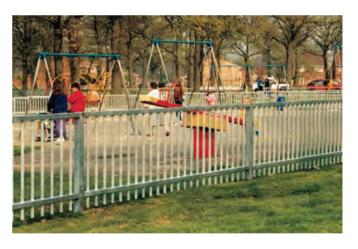

# **METAL PLAYTIME® FENCING**

Metal Playtime® fencing and gates are part of our playground fencing range, providing a safe enclosure to play areas and protection against vandalism, dog-fouling, and unwanted intrusion.

#### **APPLICATIONS**

- ✓ Schools
- ✓ Parks
- ✓ Play areas