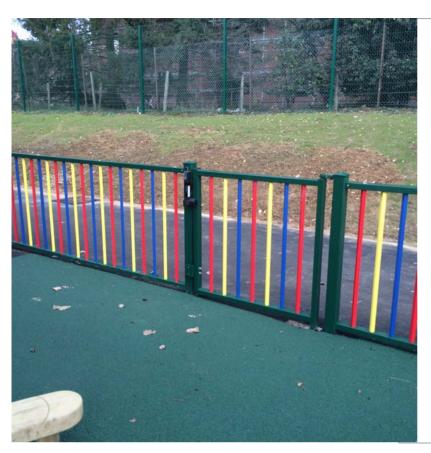

#### **PLAYTIME® TIMBER FINISHES**

- Natural Jakcure® finish as standard
- Multi coloured (yellow, red, and blue) with green posts, rails and gravel boards feature as standard

## **Metal Playtime® Gates**

| неібнт (мм) | width (мм) | POST DIMENSIONS (MM) | PALES (MM) |
|-------------|------------|----------------------|------------|
| 1000        | to suit    | 80 x 80              | 25 x 25    |

## PLAYTIME® METAL FINISHES

- Galvanised to BS EN 1461 as standard
- Polyester Powder coated to EN 12206