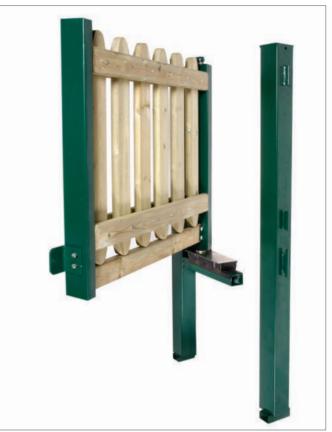

## Jacksons Fencing

Designed to complement our Timber Playtime® and Metal Playtime® fencing, Playtime® gates conform to all current play area safety guidelines. Gates come complete with hinges that allow the gate to swing through an angle of 180° and 90° if a self closer is added. The hinges are fully adjustable with tamperproof screws and bolts.

### **GATE POST DIMENSIONS**

- Timber 100 x 100mm
- Metal 80 x 80mm