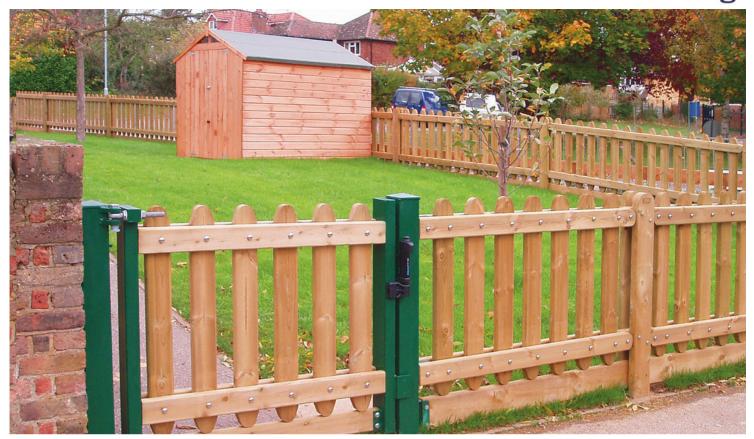

## Jacksons Fencing

Designed to complement our Timber Playtime® and Metal Playtime® fencing, Playtime® gates conform to all current play area safety guidelines. Gates come complete with hinges that allow the gate to swing through an angle of 180° and 90° if a self closer is added. The hinges are fully adjustable with tamperproof screws and bolts.

- Inherently safe
- Quiet operation
- RoSPA approved
- Playtime® timber gates feature a steel frame for added strength
- 25-year service life guarantee
- 25-year Jakcure® life guarantee

## **Timber Playtime® Gates**

| неібнт <b>(</b> мм <b>)</b> | width (мм) | POST DIMENSIONS (MM) | PALES (MM) |
|-----------------------------|------------|----------------------|------------|
| 1090                        | to suit    | 100 x 100            | 95 x 35    |