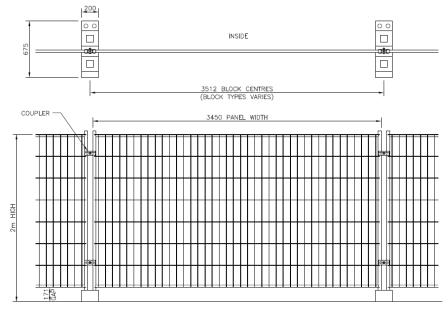

|               | Height | Width | Post  | Rails | Mesh Infill |
|---------------|--------|-------|-------|-------|-------------|
| Express Reg.  | 2.0m   | 3.5m  | 3.8mm | 25mm  | 38x253mm    |
| Express Heavy | 2.0m   | 3.5m  | 38mm  | 38mm  | 38 x 253mm  |
| Duty          |        |       |       |       |             |

VIEWED FROM OUTSIDE