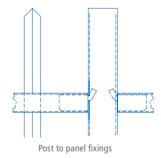

#### **PANELS**

Barbican® panels are up to 3000mm high and have two horizontal hollow sections rails 60 x 40mm (3 rails if 3000mm high). Vertical rectangular hollow section 25 x 25mm pales are passed through the rails with standard spacing at 129mm centres. The tops of pales are cut at 45 degrees and left open as standard to form a point.

## **FINIAL OPTION**

| неібнт (мм) | POST CENTRES (MM) | POST DIMENSIONS (MM) | OVERALL POST LENGTH (MM) |
|-------------|-------------------|----------------------|--------------------------|
| 1000        | 3000              | 60 x 60              | 1600                     |
| 1250        | 3000              | 60 x 60              | 1800                     |
| 1500        | 3000              | 60 x 60              | 2100                     |
| 1800        | 3000              | 60 x 60              | 2500                     |
| 2000        | 3000              | 60 x 60              | 2800                     |
| 2500        | 3000              | 80 x 60              | 3300                     |
| 2900        | 2484              | 80 x 60              | 3700                     |
| 3000        | 2484              | 80 x 60              | 3800                     |