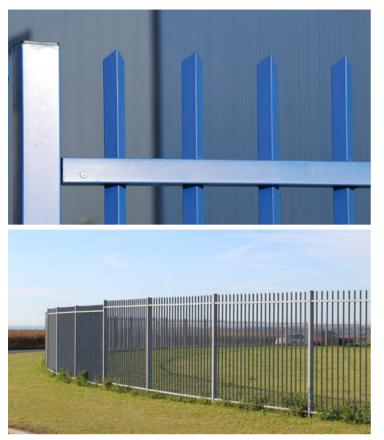

## **POST OPTIONS**

- Overlength set in concrete as standard
- Baseplated to bolt down onto concrete
- Cranked to suit wall mounting

## **FINISHES**

- Hot dip galvanised to BS EN ISO 1461 as standard
- Hot dip galvanised and powder coated to BS EN 13438
- Marine coat for installations within 500m of salt water or an estuary

## **STANDARD COLOURS**

- Green RAL 6005, Black RAL 9005, Blue RAL 5010, Red RAL 3020, Yellow RAL 1018, White RAL 9010, Grey RAL 7012, Brown RAL 8017, Blue BS 20-C-40
- Architectural grade powder coating
- Other colours on request