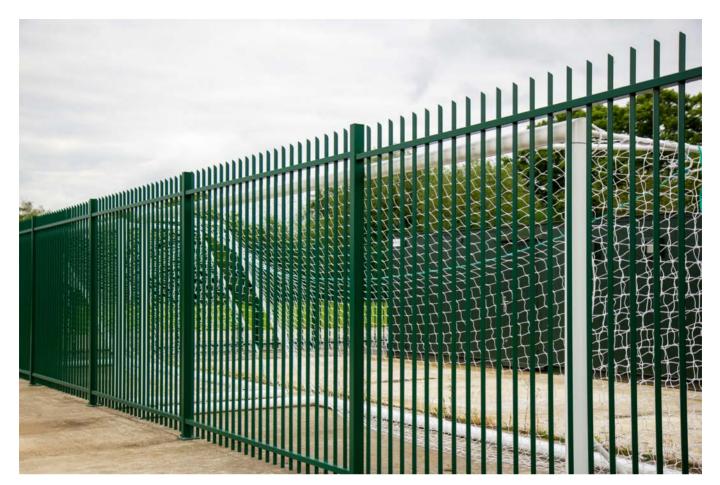

# **BARBICAN® FENCING**

Barbican® features our welded pale-through-rail construction which means there are no bolts to be forced or palings to be removed. The horizontal rails are sleeved on to the upright posts to provide a strong, seamless design with a smart appearance.

- Posts can be customised for Barbed wire / Razor wire / Rota Spike® / Alarm-aFence®
- Vertical pale spacing conforms to building regulations for anti-trap (96mm gap)
- Unique vandal-proof panel to post connectors
- · Panels can be manufactured to accommodate sloping ground
- Suitable for almost any application from decorative and secure to highly secure
- · Anti-climb design
- 25-year service life guarantee

#### **APPLICATIONS**

- ✓ Perimeters
- ✓ Schools
- ✓ Commercial premises