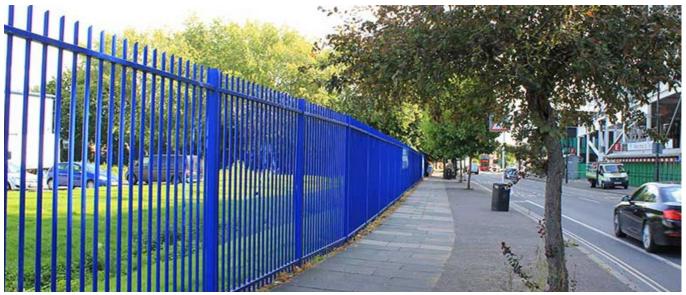

## SOLUTION

Chosen for its classic look and to secure the roadside perimeter, 2.4m high Barbican Imperial® was installed in RAL 5002 Blue to match the Access Self Storage brand colours. The round pale security fencing offers both strength and security whilst also fitting in with the surrounding residential and commercial properties.