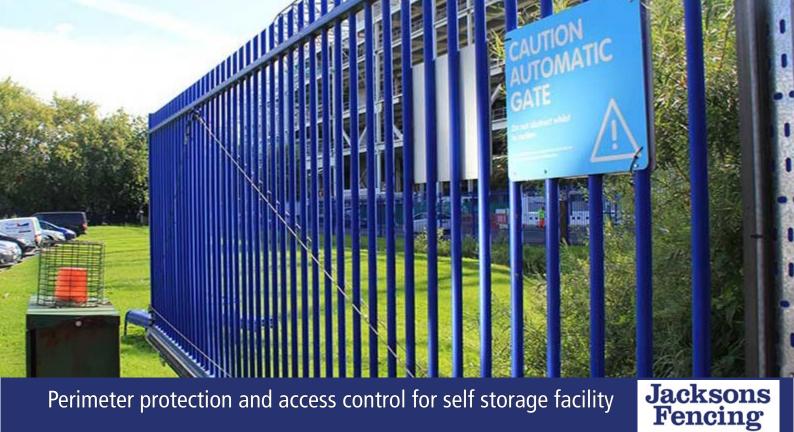

Access Self Storage Twickenham lies in the shadow of Twickenham Stadium on Rugby Road and serves the storage needs of Twickenham, Richmond upon Thames, West London and Surrey. The site offers 24 hour access, large vehicle access and customer parking; as such it is important that site has a secure perimeter with controlled gated access.

To provide access control, a single leaf 2.4m x 7m cantilever Barbican Imperial® sliding gate was installed at the main entrance in matching RAL 5002 Blue colour. Additional EuroGuard® Regular mesh infill was installed on the gate to prevent unauthorised access from the outside, with a keypad providing control. A second single leaf Barbican Imperial® gate was installed on the grounds next to the building to prevent public access to private areas.