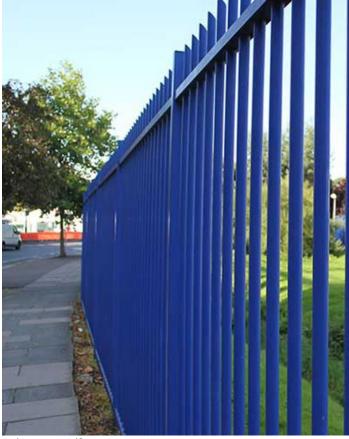

## SOLUTION

Chosen for its classic look and to secure the roadside perimeter, 2.4m high Barbican Imperial® was installed in RAL 5002 Blue to match the Access Self Storage brand colours. The round pale security fencing offers both strength and security whilst also fitting in with the surrounding residential and commercial properties.