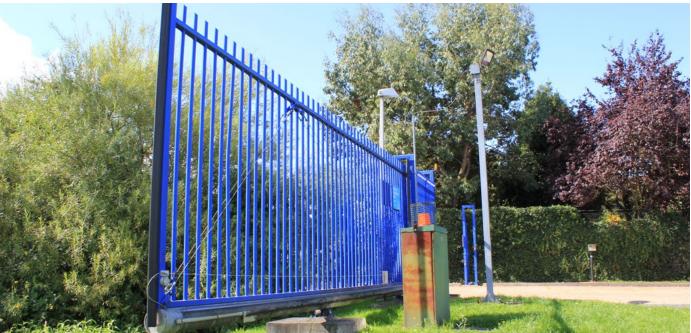

To provide access control, a single leaf 2.4m x 7m cantilever Barbican Imperial® sliding gate was installed at the main entrance in matching RAL 5002 Blue colour. Additional EuroGuard® Regular mesh infill was installed on the gate to prevent unauthorised access from the outside, with a keypad providing control. A second single leaf Barbican Imperial® gate was installed on the grounds next to the building to prevent public access to private areas.