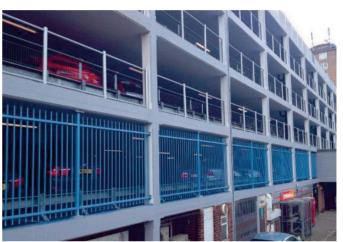

Sentry security fencing with semi pale-through-rail construction

Barbican Imperial vehicular and pedestrian gate

We designed, manufactured and installed both our Barbican and Sentry steel vertical bar fencing systems. Matching gates were designed and installed to all areas and levels of the car park with special attention given to securing the stairways which was achieved by gating off the pedestrian walkways and landings. Bespoke fan panels were also installed above the entrance to prevent any attempt to cross the exterior walls of the parking area.