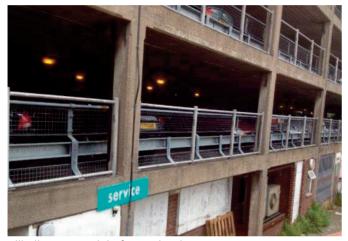

We designed, manufactured and installed both our Barbican and Sentry steel vertical bar fencing systems. Matching gates were designed and installed to all areas and levels of the car park with special attention given to securing the stairways which was achieved by gating off the pedestrian walkways and landings. Bespoke fan panels were also installed above the entrance to prevent any attempt to cross the exterior walls of the parking area.