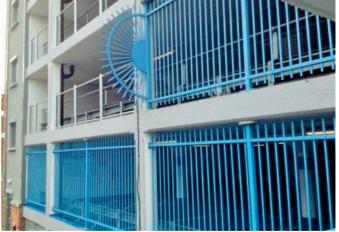

We designed, manufactured and installed both our Barbican and Sentry steel vertical bar fencing systems. Matching gates were designed and installed to all areas and levels of the car park with special attention given to securing the stairways which was achieved by gating off the pedestrian walkways and landings. Bespoke fan panels were also installed above the entrance to prevent any attempt to cross the exterior walls of the parking area.

The overall project saw The Allhallows car park in Bedford winning the 'Best Car Park Refurbishment Award' in the 2015 British Parking Awards.

Allhallow car park before redevelopment

Barbican Imperial fencing