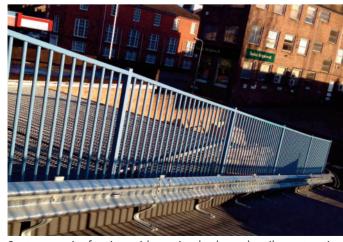

#### **Products featured:**

- Barbican Vertical bar fencing with concealed fixings
- Sentry Vertical bar fencing with round pale with two semi pale through rail design

Sentry security fencing with semi pale-through-rail construction

Barbican Imperial vehicular and pedestrian gate