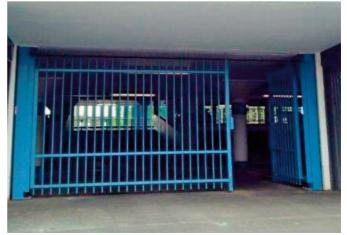

We designed, manufactured and installed both our Barbican and Sentry steel vertical bar fencing systems. Matching gates were designed and installed to all areas and levels of the car park with special attention given to securing the stairways which was achieved by gating off the pedestrian walkways and landings. Bespoke fan panels were also installed above the entrance to prevent any attempt to cross the exterior walls of the parking area.

Pedestrian Barbican Imperial gate with side panel in stairwell

Barbican Imperial fencing with bespoke fan panel

For further information on products featured visit: www.jacksons-security.co.uk