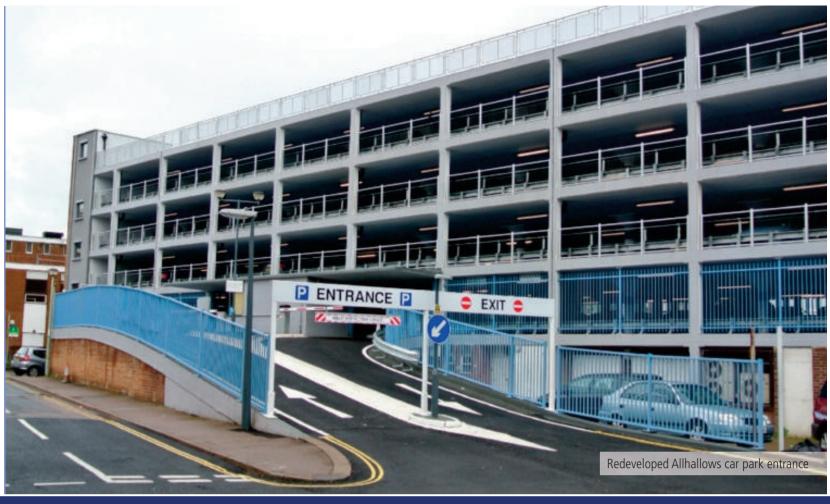

## Allhallows Car Park - Bedford

#### **Project:**

Situated in the centre of Bedford is one of the town's busiest multi-storey car parks. Constructed in the 1960s the Allhallow car park, cited for demolition underwent a multi-million pound refurbishment as part of the "Gateway regeneration project" with the aim to restore and improve the facility making it both fit for purpose and suited to the needs of today's shoppers.

#### Solution:

The redeveloped facility now includes shops on the ground floor and solar panels on the roof. Our remit was to prevent access and malicious damage during times when the facility was closed, whilst also protecting the newly refurbished ground floor shops and state-of-the-art solar panels.

We designed, manufactured and installed both our Barbican and Sentry steel vertical bar fencing systems. Matching gates were designed and installed to all areas and levels of the car park with special attention given to securing the stairways which was achieved by gating off the pedestrian walkways and landings. Bespoke fan panels were also installed above the entrance to prevent any attempt to cross the exterior walls of the parking area.