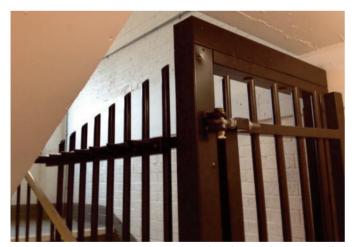

We designed, manufactured and installed both our Barbican and Sentry steel vertical bar fencing systems. Matching gates were designed and installed to all areas and levels of the car park with special attention given to securing the stairways which was achieved by gating off the pedestrian walkways and landings. Bespoke fan panels were also installed above the entrance to prevent any attempt to cross the exterior walls of the parking area.

Pedestrian Barbican Imperial gate with side panel in stairwell

Barbican Imperial fencing with bespoke fan panel

For further information on products featured visit: www.jacksons-security.co.uk