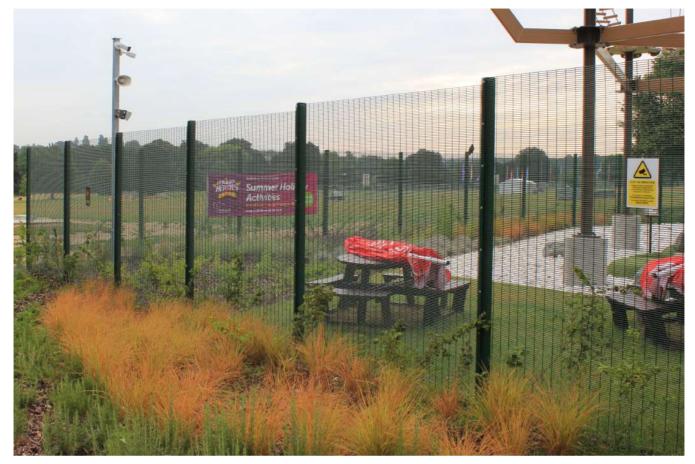

# **SECURI-MESH®**

Securi-Mesh® fencing system provides an ideal solution for a wide variety of high security perimeter and access control applications. Both the mesh and posts are designed to meet Home Office specifications for use in utilities sites, high risk locations and secure compounds.

- Posts can be customised for Barbed wire/Razor wire/Rota Spike<sup>®</sup>/Alarm-aFence<sup>®</sup>
- Overlapped by a minimum of 75mm at posts to maintain integrity of protection
- Clamp bar fixings
- Mesh spacing conforms to building regulations for anti-trap
- Anti-climb design
- Can be stepped to accommodate sloping ground
- Custom designs available
- 25-year service life guarantee

# **APPLICATIONS**

- ✓ Utilities
- ✓ High risk
- ✓ Secure compounds