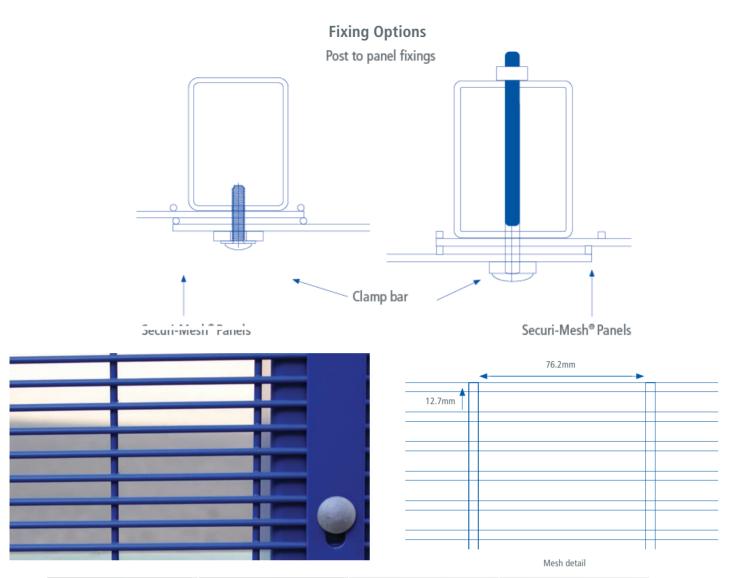

- Posts can be customised for Barbed wire/Razor wire/Rota Spike<sup>®</sup>/Alarm-aFence<sup>®</sup>
- Overlapped by a minimum of 75mm at posts to maintain integrity of protection
- Clamp bar fixings
- Mesh spacing conforms to building regulations for anti-trap
- Anti-climb design
- Can be stepped to accommodate sloping ground
- Custom designs available
- 25-year service life guarantee

# **PANELS**

Securi-Mesh® panels are constructed from 76.2 x 12.7mm mesh (3" x 1/2") with 4mm wire. Panel widths are 2515mm as standard, with heights up to 5210mm.