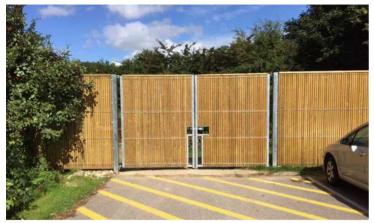

#### **GATES**

Matching gates available

| неіднт (мм) | POST CENTRES (MM) | TIMBER SLATS (MM) | POST DIMENSIONS (MM)        | OVERALL POST LENGTH (MM) |
|-------------|-------------------|-------------------|-----------------------------|--------------------------|
| 1585        | 3054              | 40 x 17           | 80 x 60 (plus spur post*)   | 2100                     |
| 1870        | 3054              | 40 x 17           | 80 x 60 (plus spur post*)   | 2500                     |
| 2070        | 3054              | 40 x 17           | 80 x 60 (plus spur post*)   | 2800                     |
| 2470        | 3054              | 40 x 17           | 80 x 60 (plus spur post*)   | 3300                     |
| 3170        | 3054              | 40 x 17           | 120 X 60 (plus spur post**) | 3900                     |