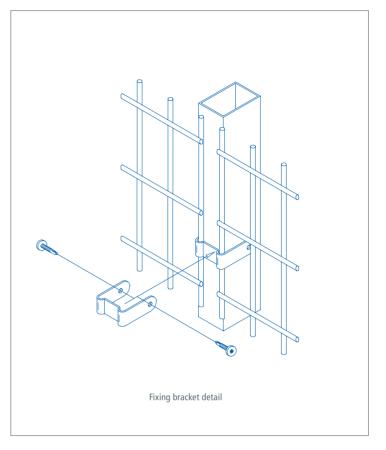

- Welded mesh panels with timber slats
- Mesh 200 x 50mm centres with 45mm gap, 5mm wire (wire measured prior to coating)
- Unique vandal-proof panel to post fixing
- Can be stepped to accommodate sloping ground
- Posts can be customised for Barbed wire / Razor wire / Rota Spike<sup>®</sup> / Alarm-aFence<sup>®</sup>
- Panels can be topped with Viper Spike<sup>®</sup> / Cobra Spike<sup>®</sup>
- 25 year Service Life and Jakcure® guarantee

#### **PANELS**

Mesh panels with 'V' profile with 3 - 4 reinforcing folds (subject to height) are made using 5mm horizontal and vertical wires with 195 x 45mm aperture, welded at intersections.

40 x 17mm timber slats are treated using our Jakcure® treatment process guaranteeing the timber for 25 years against rot or insect attack.