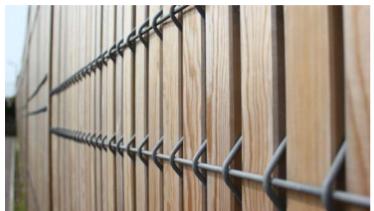

- Welded mesh panels with timber slats
- Mesh 200 x 50mm centres with 45mm gap, 5mm wire (wire measured prior to coating)
- Unique vandal-proof panel to post fixing
- Can be stepped to accommodate sloping ground
- Posts can be customised for Barbed wire / Razor wire / Rota Spike<sup>®</sup> / Alarm-aFence<sup>®</sup>
- Panels can be topped with Viper Spike<sup>®</sup> / Cobra Spike<sup>®</sup>
- 25 year Service Life and Jakcure® guarantee

#### **PANELS**

Mesh panels with 'V' profile with 3 - 4 reinforcing folds (subject to height) are made using 5mm horizontal and vertical wires with 195 x 45mm aperture, welded at intersections.

40 x 17mm timber slats are treated using our Jakcure® treatment process guaranteeing the timber for 25 years against rot or insect attack.