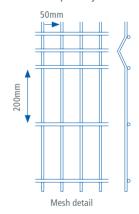

#### **PANELS**

Mesh panels with 'V' profile with 3 - 4 reinforcing folds (subject to height) are made using 5mm horizontal and vertical wires with 195 x 45mm aperture, welded at intersections.

40 x 17mm timber slats are treated using our Jakcure® treatment process guaranteeing the timber for 25 years against rot or insect attack.