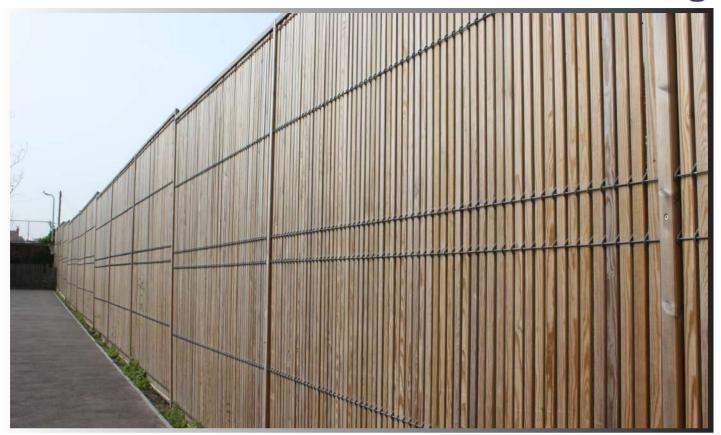

# **EUROGUARD® COMBI**

## Jacksons Fencing

Euroguard® Combi brings our experience and reputation in steel and timber fencing and gates together in a design that combines the beauty of natural wood with the strength of steel. The robust fence panels and matching gates provide the additional advantages of a flat facing surface with no hand or foot holds as well as closely spaced slats for added privacy.

- Welded mesh panels with timber slats
- Mesh 200 x 50mm centres with 45mm gap, 5mm wire (wire measured prior to coating)
- Unique vandal-proof panel to post fixing
- Can be stepped to accommodate sloping ground
- Posts can be customised for Barbed wire / Razor wire / Rota Spike<sup>®</sup> / Alarm-aFence<sup>®</sup>
- Panels can be topped with Viper Spike<sup>®</sup> / Cobra Spike<sup>®</sup>
- 25 year Service Life and Jakcure® guarantee