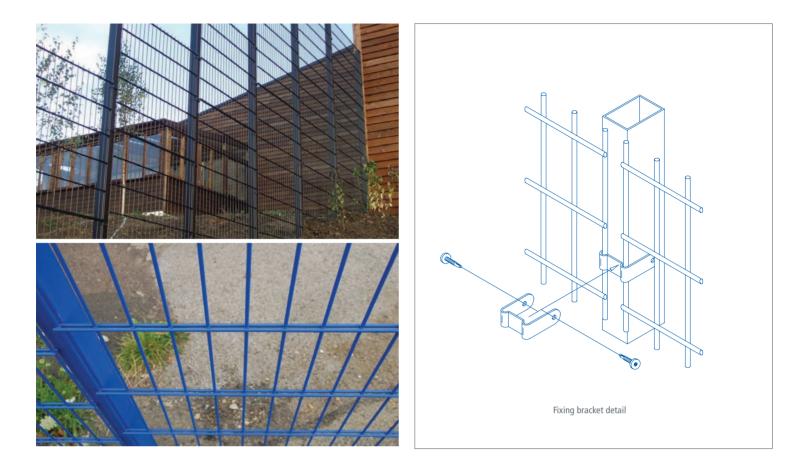

### PANELS

Mesh panels have a flat profile with double horizontal wires, welded at intersections.

#### **POST OPTIONS**

- Overlength set in concrete as standard
- Baseplated to bolt down onto concrete
- Cranked to suit wall mounting