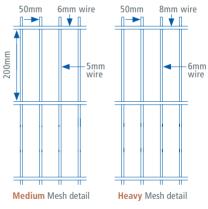

- Available in medium 200 x 50mm wire centres with 45mm gap - double 6mm wire, 5mm vertical wire
- Available in heavy 200 x 50mm wire centres with 45mm gap - double 8mm horizontal wire, 6mm vertical wire
- Can be stepped to accommodate sloping ground
- Posts can be adapted to mount CCTV cameras, lighting or physical security devices
- Posts can be customised for Barbed wire / Razor wire / Rota Spike® / Alarm-aFence®
- 25 year service life guarantee

### PANELS

Mesh panels have a flat profile with double horizontal wires, welded at intersections.