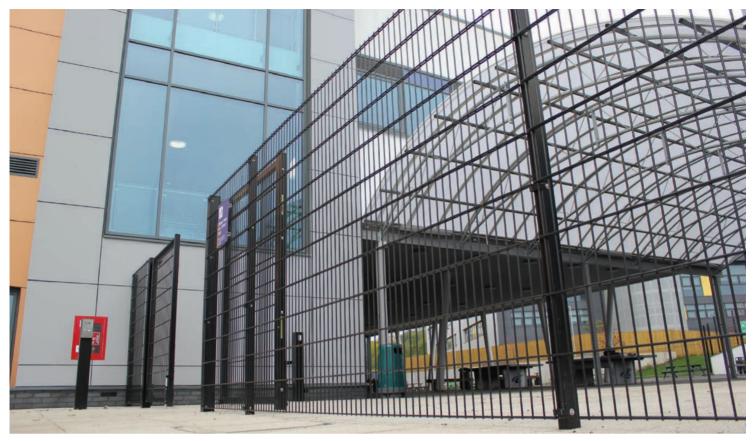

## Jacksons Fencing

Euroguard<sup>®</sup> Flatform has a flat profile with double horizontal wires. It is ideal for commercial sites (schools or play areas) or similar installations; anywhere durability and security is important. The panels can be stacked above one another to give a 6000mm high fence.

- Available in medium 200 x 50mm wire centres with 45mm gap - double 6mm wire, 5mm vertical wire
- Available in heavy 200 x 50mm wire centres with 45mm gap - double 8mm horizontal wire, 6mm vertical wire
- Can be stepped to accommodate sloping ground
- Posts can be adapted to mount CCTV cameras, lighting or physical security devices
- Posts can be customised for Barbed wire / Razor wire / Rota Spike® / Alarm-aFence®
- 25 year service life guarantee