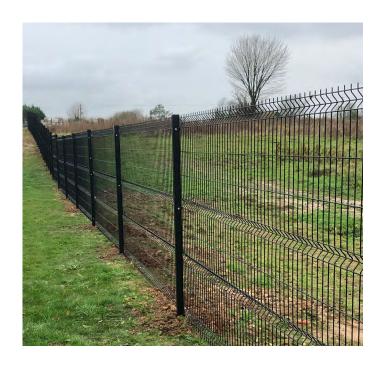

To accommodate for the sloping ground, our EuroGuard® Regular panels were stepped to keep a continual height along the perimeter to ensure there are no vulnerable points. EuroGuard® Regular is a popular choice for schools as its V shaped mesh profile is known for its security and durability. At 1.8 metres high, the anti-climb design makes the outdoor space safe and secure and reduces the risk of intruders being able to scale the fence and of children leaving the safety of the school grounds without permission.

The EuroGuard® Regular mesh panels were polyester powder coated Black RAL 9005, providing a pleasant and welcoming aesthetic that blends in with the surrounding natural environment and does not detract from the school's traditional Victorian architecture. Euroguard® Regular also offers good visibility, allowing the school to quickly assess any hazards from beyond the fence line.