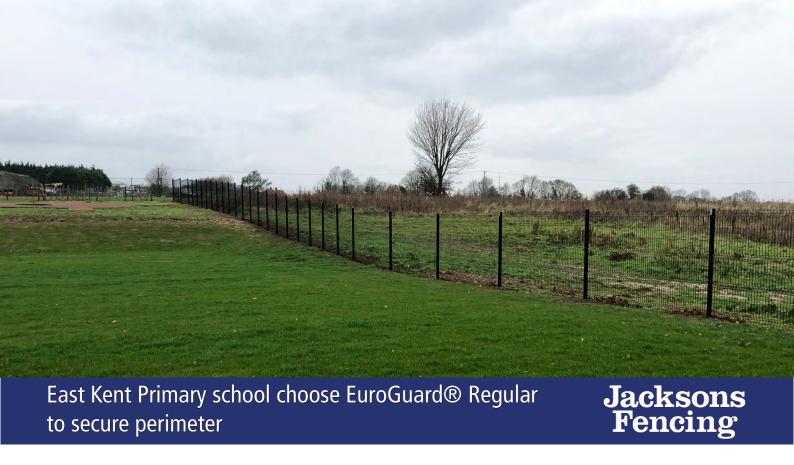

## Solution

We supplied 106 metres of 1.8 metre high EuroGuard® Regular to secure the perimeter of the new outdoor learning area. A section of the field was levelled to create a sports playing area. In addition to this, a WW1 memorial garden was designed in the shape of a poppy for the pupils to decorate in remembrance of those who fought in WW1.

To accommodate for the sloping ground, our EuroGuard® Regular panels were stepped to keep a continual height along the perimeter to ensure there are no vulnerable points. EuroGuard® Regular is a popular choice for schools as its V shaped mesh profile is known for its security and durability. At 1.8 metres high, the anti-climb design makes the outdoor space safe and secure and reduces the risk of intruders being able to scale the fence and of children leaving the safety of the school grounds without permission.

The EuroGuard® Regular mesh panels were polyester powder coated Black RAL 9005, providing a pleasant and welcoming aesthetic that blends in with the surrounding natural environment and does not detract from the school's traditional Victorian architecture. Euroguard® Regular also offers good visibility, allowing the school to quickly assess any hazards from beyond the fence line.