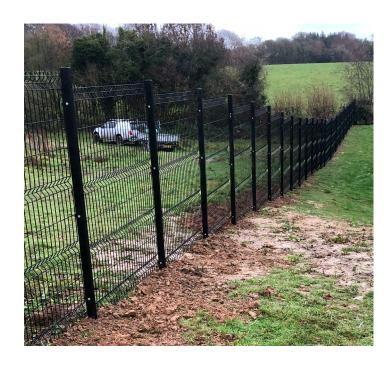

## Solution

We supplied 106 metres of 1.8 metre high EuroGuard® Regular to secure the perimeter of the new outdoor learning area. A section of the field was levelled to create a sports playing area. In addition to this, a WW1 memorial garden was designed in the shape of a poppy for the pupils to decorate in remembrance of those who fought in WW1.

To accommodate for the sloping ground, our EuroGuard® Regular panels were stepped to keep a continual height along the perimeter to ensure there are no vulnerable points. EuroGuard® Regular is a popular choice for schools as its V shaped mesh profile is known for its security and durability. At 1.8 metres high, the anti-climb design makes the outdoor space safe and secure and reduces the risk of intruders being able to scale the fence and of children leaving the safety of the school grounds without permission.

The EuroGuard® Regular mesh panels were polyester powder coated Black RAL 9005, providing a pleasant and welcoming aesthetic that blends in with the surrounding natural environment and does not detract from the school's traditional Victorian architecture. Euroguard® Regular also offers good visibility, allowing the school to quickly assess any hazards from beyond the fence line.