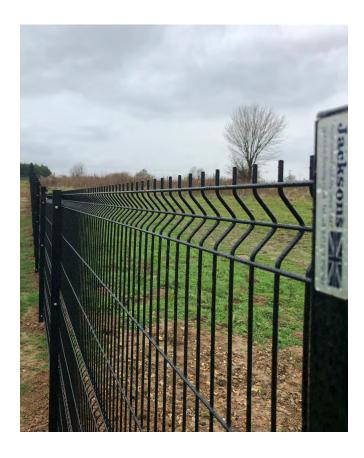

To accommodate for the sloping ground, our EuroGuard® Regular panels were stepped to keep a continual height along the perimeter to ensure there are no vulnerable points. EuroGuard® Regular is a popular choice for schools as its V shaped mesh profile is known for its security and durability. At 1.8 metres high, the anti-climb design makes the outdoor space safe and secure and reduces the risk of intruders being able to scale the fence and of children leaving the safety of the school grounds without permission.

The EuroGuard® Regular mesh panels were polyester powder coated Black RAL 9005, providing a pleasant and welcoming aesthetic that blends in with the surrounding natural environment and does not detract from the school's traditional Victorian architecture. Euroguard® Regular also offers good visibility, allowing the school to quickly assess any hazards from beyond the fence line.