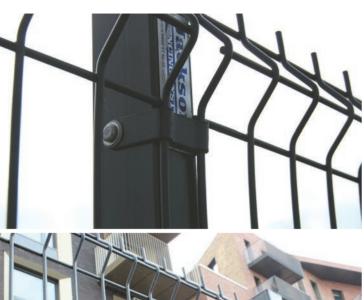

- Posts can be customised for Barbed wire / Razor wire / Rota Spike® / Alarm-aFence®
- Mesh 200 x 50mm centres with 45mm gap, 5mm wire (wire measured prior to coating)
- Unique vandal-proof panel to post fixing
- Anti-climb design
- 3 4 reinforcement folds according to height
- · Can be stepped to accommodate sloping ground
- 25-year service life guarantee

# **POST OPTIONS**

- Overlength set in concrete as standard
- Baseplated to bolt down onto concrete
- Cranked to suit wall mounting