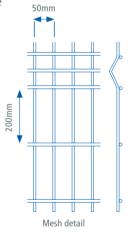

- Posts can be customised for Barbed wire / Razor wire / Rota Spike® / Alarm-aFence®
- Mesh 200 x 50mm centres with 45mm gap, 5mm wire (wire measured prior to coating)
- Unique vandal-proof panel to post fixing
- Anti-climb design
- 3 4 reinforcement folds according to height
- · Can be stepped to accommodate sloping ground
- 25-year service life guarantee

## **PANELS**

Panels 3000m wide with 200 x 50mm mesh, 5mm wires with 3 - 4 reinforcing folds according to height. Vertical wires are at 50mm centres therefore panel has 61 vertical wires.