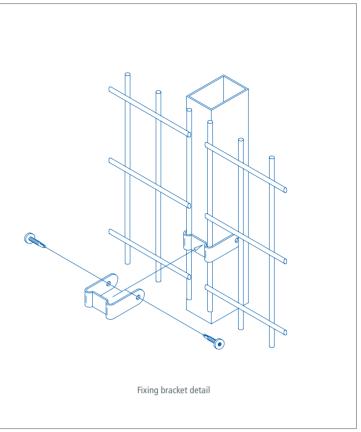

- Posts can be customised for Barbed wire / Razor wire / Rota Spike® / Alarm-aFence®
- Mesh 200 x 50mm centres with 45mm gap, 5mm wire (wire measured prior to coating)
- Unique vandal-proof panel to post fixing
- Anti-climb design
- 3 4 reinforcement folds according to height
- · Can be stepped to accommodate sloping ground
- 25-year service life guarantee