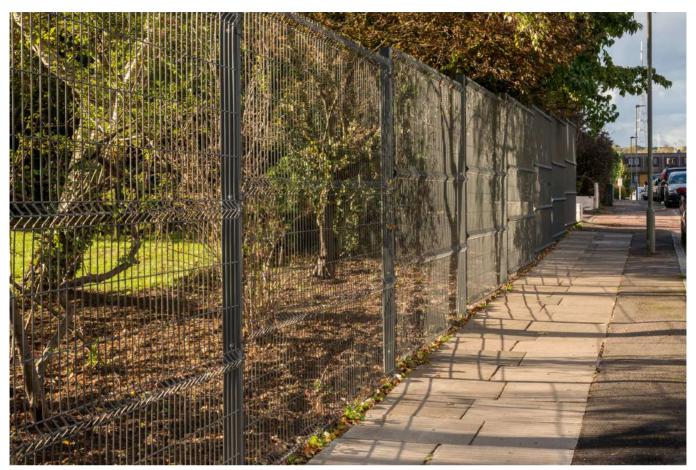

# **EUROGUARD® REGULAR**

Euroguard® Regular is ideal for residential areas, commercial properties, schools or car parks. The "V" shaped profile reinforcing folds in the panels increase rigidity and strength. Panels can be stacked above one another to deliver a higher fence.

## **APPLICATIONS**

- ✓ Perimeters
- ✓ Schools
- ✓ Retail Commercial premises