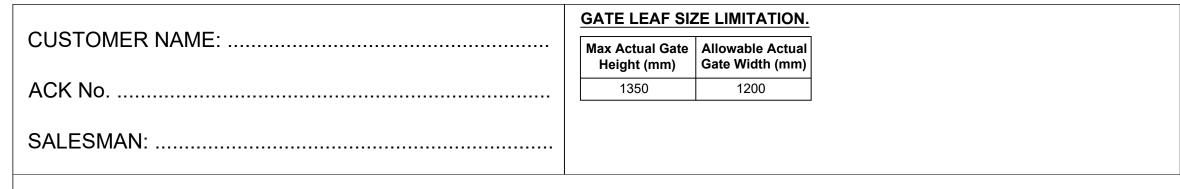

\*GATE SHOWN RIGHT HAND HANGING - OPENING INWARDS - For your requirements select the appropriate option in \*STEP 4.

NOTE: Please fill in all the required measurements marked with \*.

This order cannot be **Changed** or **Canceled**. Please sign & return the form.

Before returning please kindly make sure all the required steps are completed & information is filled in & checked. In case of any queries please contact your salesperson.

| Jacksons                                                                                                                                              | Stowting Common, Near Ashford,<br>Kent. TN25 6BN          | DC                          | ) NOT                                                                              | SCALE – IF             | I