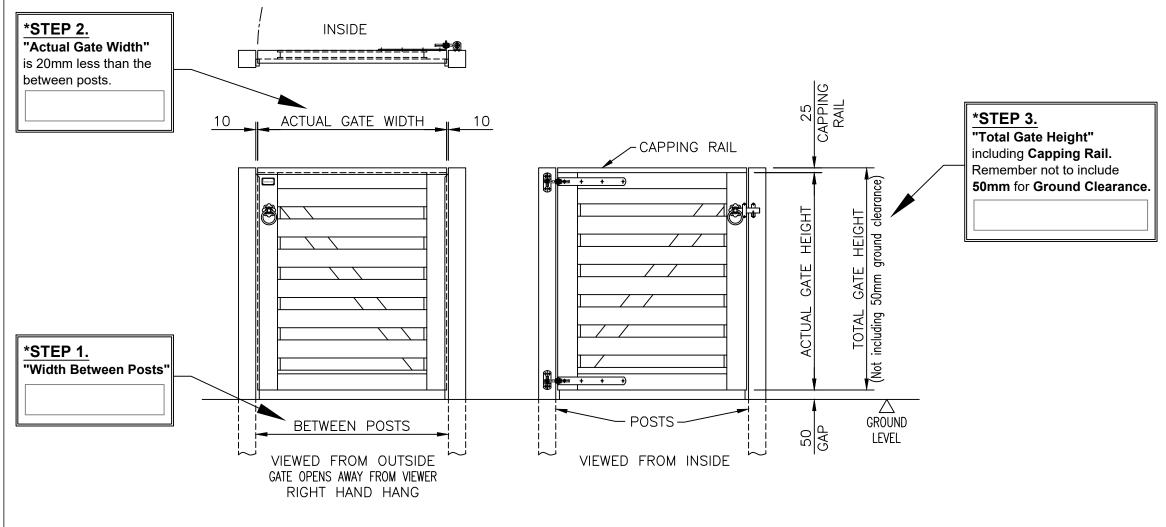

\*GATE SHOWN RIGHT HAND HANGING - OPENING INWARDS - For your requirements select the appropriate option in \*STEP 4.

NOTE: Please fill in all the required measurements marked with \*.

This order cannot be **Changed** or **Canceled**. Please sign & return the form.