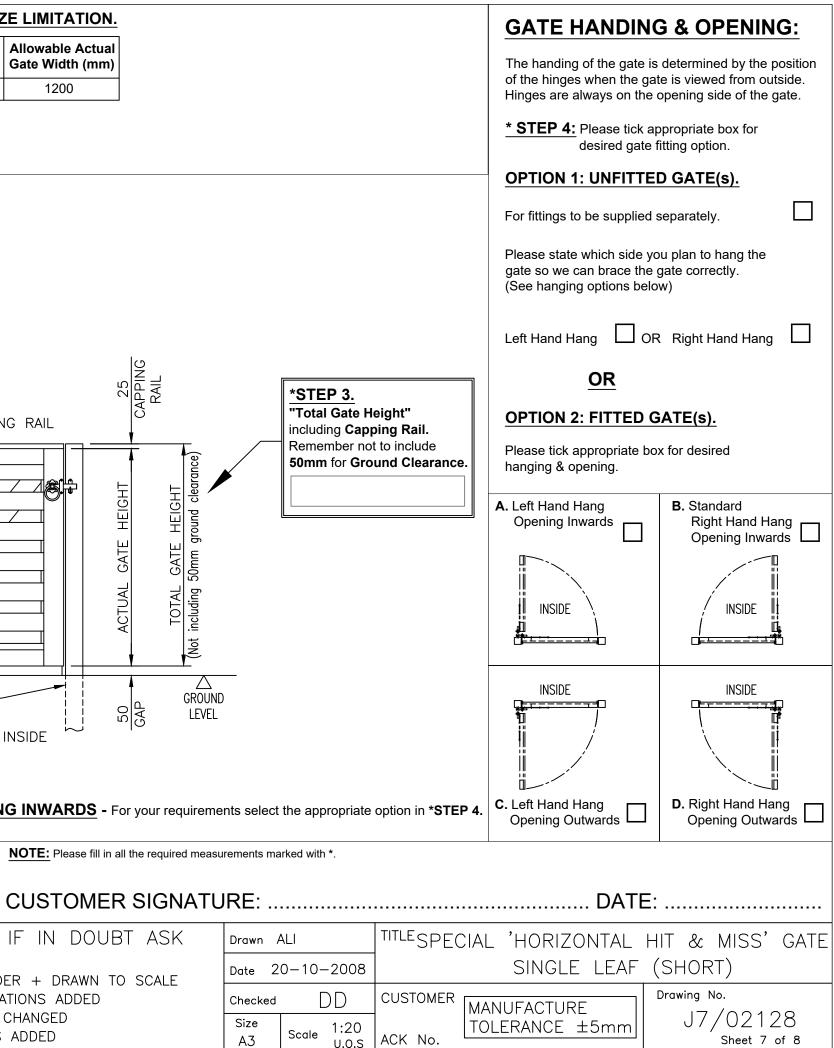

\*GATE SHOWN RIGHT HAND HANGING - OPENING INWARDS - For your requirements select the appropriate option in \*STEP 4.

NOTE: Please fill in all the required measurements marked with \*.

This order cannot be **Changed** or **Canceled**. Please sign & return the form.