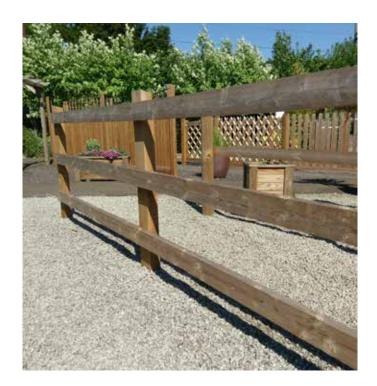

# **POST & RAIL NAILED**

- Machine rounded half round posts, with three horizontal machine rounded half round rail OR sawn rectangular section posts with three horizontal rectangular section rails
- Sawn half round rails 3.6m long with 100mm face
- Sawn square rail length 3.6m long or 4m long with 100 x 38mm section
- · All fixings heavily galvanised
- 25 Year Guarantee against rot and insect attack

#### **POST OPTIONS**

- Sawn 125 x 75mm
- Machine rounded, half round 115/125 Face

#### **RAIL OPTIONS**

- · Square rail
- Round rail