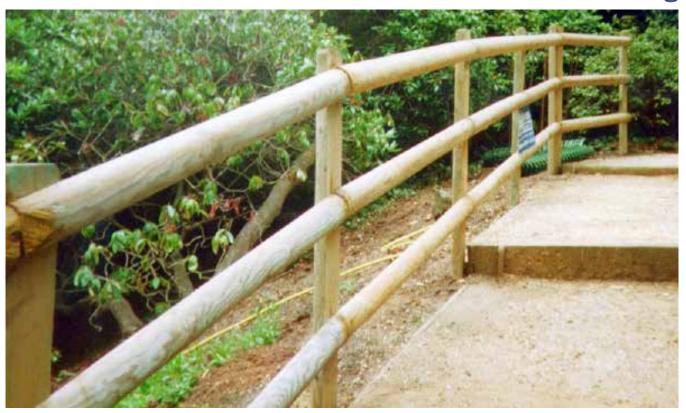

# **POST & RAIL NAILED**

- Machine rounded half round posts, with three horizontal machine rounded half round rail OR sawn rectangular section posts with three horizontal rectangular section rails
- Sawn half round rails 3.6m long with 100mm face
- Sawn square rail length 3.6m long or 4m long with 100 x 38mm section
- · All fixings heavily galvanised
- 25 Year Guarantee against rot and insect attack

#### **POST OPTIONS**

- Sawn 125 x 75mm
- Machine rounded, half round 115/125 Face

#### **RAIL OPTIONS**

- · Square rail
- Round rail