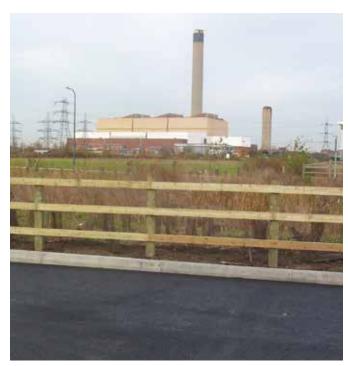

# **POST & RAIL NAILED**

- Machine rounded half round posts, with three horizontal machine rounded half round rail OR sawn rectangular section posts with three horizontal rectangular section rails
- Sawn half round rails 3.6m long with 100mm face
- Sawn square rail length 3.6m long or 4m long with 100 x 38mm section
- · All fixings heavily galvanised
- 25 Year Guarantee against rot and insect attack

#### **POST OPTIONS**

- Sawn 125 x 75mm
- Machine rounded, half round 115/125 Face

#### **RAIL OPTIONS**

- · Square rail
- Round rail