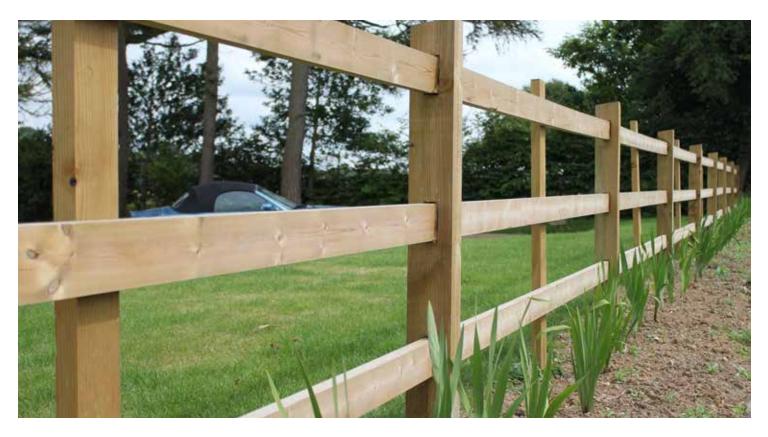

# **POST & RAIL MORTICED**

- Constructed with three or four horizontal square section rails, morticed into the posts.
- Additional prick posts mid bay point give extra support.
- Posts with mortices have special galvanised fitting embedded in top to reduce splitting.
- All fixings are heavily galvanised.
- Mortices 38 x 100mm centred at 150mm, 530mm, 860mm and 1180mm from top of post.
- 25 Year Guarantee against rot and insect attack.

## **Square Rails**

100 x 38mm section, scarfed at both ends

Sawn finish - 3m long

## **Corner Posts**

125 x 125mm section, weathered two ways

Sawn finish - 1.0m for 3 mortices

2.1m for 4 mortices

#### Posts

125 x 75mm section, weathered one way

Sawn finish - 1.0m for 3 mortices

2.1m for 4 mortices