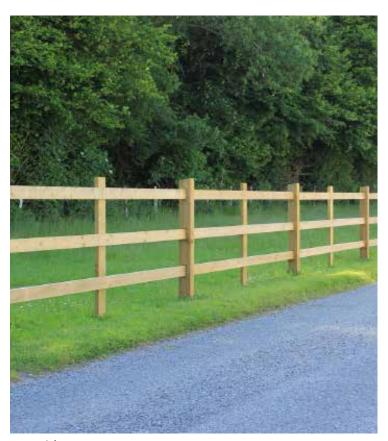

# **POST & RAIL MORTICED**

- Constructed with three or four horizontal square section rails, morticed into the posts.
- Additional prick posts mid bay point give extra support.
- Posts with mortices have special galvanised fitting embedded in top to reduce splitting.
- All fixings are heavily galvanised.
- Mortices 38 x 100mm centred at 150mm, 530mm, 860mm and 1180mm from top of post.
- 25 Year Guarantee against rot and insect attack.

#### **Morticed Post & Rail**