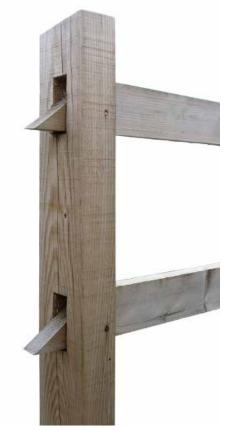

# **POST & RAIL MORTICED**

- Constructed with three or four horizontal square section rails, morticed into the posts.
- Additional prick posts mid bay point give extra support.
- Posts with mortices have special galvanised fitting embedded in top to reduce splitting.
- All fixings are heavily galvanised.
- Mortices 38 x 100mm centred at 150mm, 530mm, 860mm and 1180mm from top of post.
- 25 Year Guarantee against rot and insect attack.

## **POST OPTIONS**

- 1.8m 3 mortices
- 2.1m 4 mortices

## **Corner Posts**

125 x 125mm section, weathered two ways

Sawn finish - 1.0m for 3 mortices

2.1m for 4 mortices

#### Posts

125 x 75mm section, weathered one way

Sawn finish - 1.0m for 3 mortices

2.1m for 4 mortices