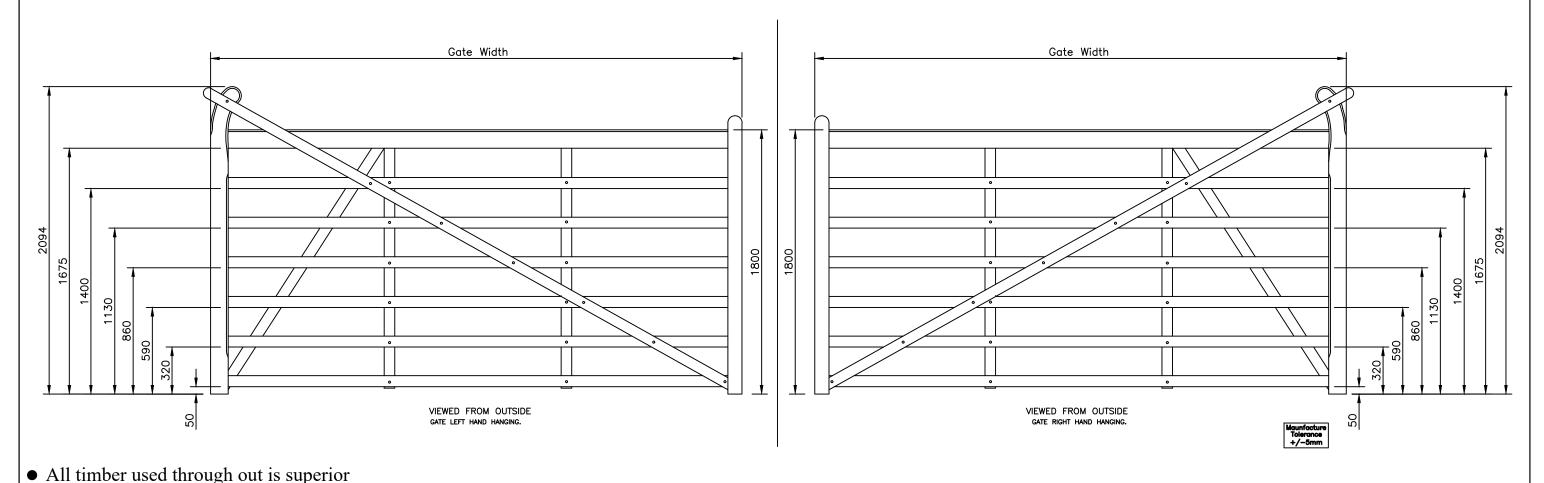

Customer Name:

Sales Order No:

Gate Height:

Gate Width:

Salesman:

Gates are a Nominal 1.8m high. Top rail

x 25mm. Slam stile (rounded top) 100 x 75mm. Supplied in Natural Jakcured

100mm x 75mm, under rail cross braces 75

Specification

finish.

## 7-Bar Entrance Gate

## NOTE: HINGES WILL BE FITTED AS STANDARD UNLESS INDICATED

IF FITTINGS ARE REQUIRED TO BE SUPPLIED SEPARATELY PLEASE TICK BOX.....

If gates are automated with underground operators, bottom rail is increased to 75 x 75mm, with stiles cut back to suit.

- quality Jakcured softwood guaranteed for 25 years
- The timber is machined to a standard size, stop chamfered and planed
- All rail and cross bracings are bolted with stainless steel bolts
- All joints are morticed and tennoned
- Traditional attractive designs