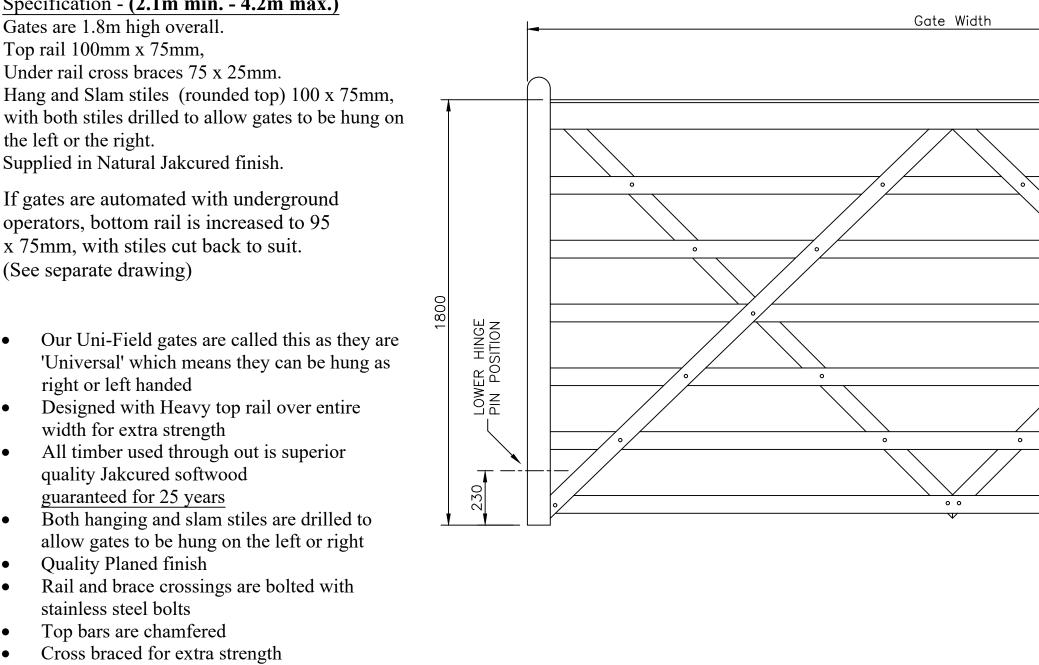

| Customer Name:                                                                                                                                                                                                                                                                                                                                                                                                                                                                                                                                                                                                                         |                                                                                                     |
|----------------------------------------------------------------------------------------------------------------------------------------------------------------------------------------------------------------------------------------------------------------------------------------------------------------------------------------------------------------------------------------------------------------------------------------------------------------------------------------------------------------------------------------------------------------------------------------------------------------------------------------|-----------------------------------------------------------------------------------------------------|
| Sales Order No:                                                                                                                                                                                                                                                                                                                                                                                                                                                                                                                                                                                                                        |                                                                                                     |
| Gate Height:                                                                                                                                                                                                                                                                                                                                                                                                                                                                                                                                                                                                                           | 7 BAR Uni-Field                                                                                     |
| Gate Width:                                                                                                                                                                                                                                                                                                                                                                                                                                                                                                                                                                                                                            | (WIDE)                                                                                              |
| Salesman:                                                                                                                                                                                                                                                                                                                                                                                                                                                                                                                                                                                                                              |                                                                                                     |
| <ul> <li><u>Specification - (2.1m min 4.2m max.)</u></li> <li>Gates are 1.8m high overall.</li> <li>Top rail 100mm x 75mm,</li> <li>Under rail cross braces 75 x 25mm.</li> <li>Hang and Slam stiles (rounded top) 100 x 75mm,</li> <li>with both stiles drilled to allow gates to be hung on</li> <li>the left or the right.</li> <li>Supplied in Natural Jakcured finish.</li> <li>If gates are automated with underground</li> <li>operators, bottom rail is increased to 95</li> <li>x 75mm, with stiles cut back to suit.</li> <li>(See separate drawing)</li> </ul>                                                              |                                                                                                     |
| <ul> <li>Our Uni-Field gates are called this as they are<br/>'Universal' which means they can be hung as<br/>right or left handed</li> <li>Designed with Heavy top rail over entire<br/>width for extra strength</li> <li>All timber used through out is superior<br/>quality Jakcured softwood<br/><u>guaranteed for 25 years</u></li> <li>Both hanging and slam stiles are drilled to<br/>allow gates to be hung on the left or right</li> <li>Quality Planed finish</li> <li>Rail and brace crossings are bolted with<br/>stainless steel bolts</li> <li>Top bars are chamfered</li> <li>Cross braced for extra strength</li> </ul> | 230 LOWER HINGE                                                                                     |
| <ul> <li>All joints are morticed and tennoned</li> <li>Stowting Common, Near Ashford,</li> </ul>                                                                                                                                                                                                                                                                                                                                                                                                                                                                                                                                       |                                                                                                     |
| Jacksons<br>Feeder Ashford,<br>Kent. TN25 6BN<br>Telephone: 01233 750393<br>Fax: 01233 750403<br>www.jacksons-fencing.co.uk<br>www.jacksons-security.co.uk                                                                                                                                                                                                                                                                                                                                                                                                                                                                             | DO NOT SCALE - IF IN DOUBT ASK<br>(2) 08/11/18 Rail Spacing Dims Added<br>(1) 02/02/2018 NEW BORDER |
| Not Be Copied Or Reproduced In Any Way Without Prior Written Permission.                                                                                                                                                                                                                                                                                                                                                                                                                                                                                                                                                               | $\langle \overline{0} \rangle$ 30/01/2014 Original Issue                                            |