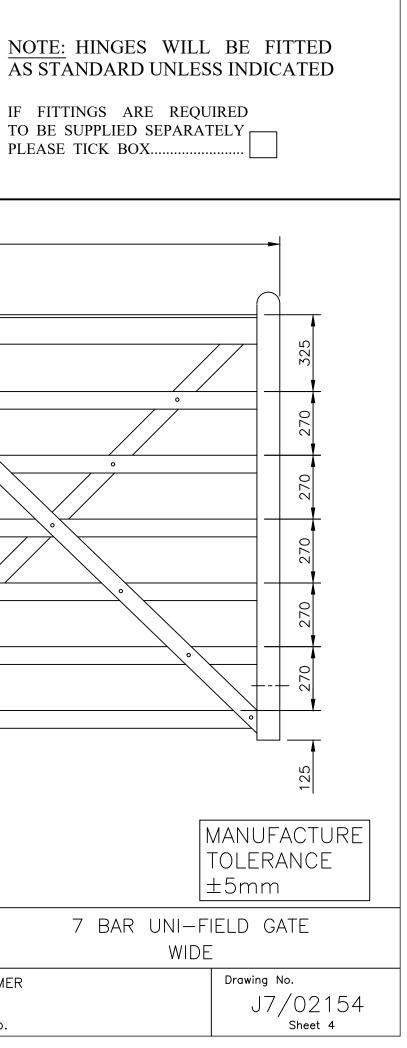

| Customer Name:                                                                                                                                                                                                                                                                                                                                                                                                                                                                                                                                                                                                                         |                                                                                                     |
|----------------------------------------------------------------------------------------------------------------------------------------------------------------------------------------------------------------------------------------------------------------------------------------------------------------------------------------------------------------------------------------------------------------------------------------------------------------------------------------------------------------------------------------------------------------------------------------------------------------------------------------|-----------------------------------------------------------------------------------------------------|
| Sales Order No:                                                                                                                                                                                                                                                                                                                                                                                                                                                                                                                                                                                                                        |                                                                                                     |
| Gate Height:                                                                                                                                                                                                                                                                                                                                                                                                                                                                                                                                                                                                                           | 7 BAR Uni-Field                                                                                     |
| Gate Width:                                                                                                                                                                                                                                                                                                                                                                                                                                                                                                                                                                                                                            | (WIDE)                                                                                              |
| Salesman:                                                                                                                                                                                                                                                                                                                                                                                                                                                                                                                                                                                                                              |                                                                                                     |
| <ul> <li><u>Specification - (2.1m min 4.2m max.)</u></li> <li>Gates are 1.8m high overall.</li> <li>Top rail 100mm x 75mm,</li> <li>Under rail cross braces 75 x 25mm.</li> <li>Hang and Slam stiles (rounded top) 100 x 75mm,</li> <li>with both stiles drilled to allow gates to be hung on</li> <li>the left or the right.</li> <li>Supplied in Natural Jakcured finish.</li> <li>If gates are automated with underground</li> <li>operators, bottom rail is increased to 95</li> <li>x 75mm, with stiles cut back to suit.</li> <li>(See separate drawing)</li> </ul>                                                              |                                                                                                     |
| <ul> <li>Our Uni-Field gates are called this as they are<br/>'Universal' which means they can be hung as<br/>right or left handed</li> <li>Designed with Heavy top rail over entire<br/>width for extra strength</li> <li>All timber used through out is superior<br/>quality Jakcured softwood<br/><u>guaranteed for 25 years</u></li> <li>Both hanging and slam stiles are drilled to<br/>allow gates to be hung on the left or right</li> <li>Quality Planed finish</li> <li>Rail and brace crossings are bolted with<br/>stainless steel bolts</li> <li>Top bars are chamfered</li> <li>Cross braced for extra strength</li> </ul> | 230 LOWER HINGE                                                                                     |
| <ul> <li>All joints are morticed and tennoned</li> <li>Stowting Common, Near Ashford,</li> </ul>                                                                                                                                                                                                                                                                                                                                                                                                                                                                                                                                       |                                                                                                     |
| Jacksons<br>Feeder Ashford,<br>Kent. TN25 6BN<br>Telephone: 01233 750393<br>Fax: 01233 750403<br>www.jacksons-fencing.co.uk<br>www.jacksons-security.co.uk                                                                                                                                                                                                                                                                                                                                                                                                                                                                             | DO NOT SCALE - IF IN DOUBT ASK<br>(2) 08/11/18 Rail Spacing Dims Added<br>(1) 02/02/2018 NEW BORDER |
| Not Be Copied Or Reproduced In Any Way Without Prior Written Permission.                                                                                                                                                                                                                                                                                                                                                                                                                                                                                                                                                               | $\langle \overline{0} \rangle$ 30/01/2014 Original Issue                                            |