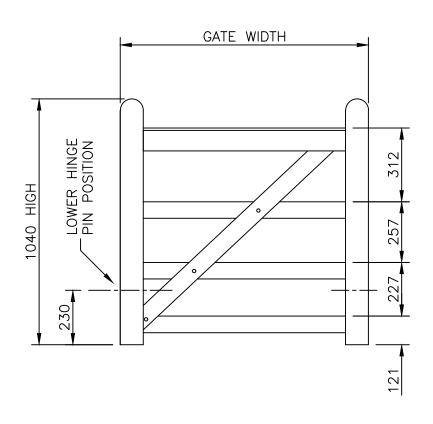

## Specification - (0.9m min. - 1.09m max.)

Gates are 1.04m high overall. Top rail 100mm x 75mm, Under rail cross braces 75 x 25mm. Hang and Slam stiles (rounded top) 100 x 75mm, with both stiles drilled to allow gates to be hung on the left or the right. Supplied in Natural Jakcured finish.

If gates are automated with underground operators, bottom rail is increased to 95 x 75mm, with stiles cut back to suit. (See separate drawing)

- Our Uni-Field gates are called this as they are ۲ 'Universal' which means they can be hung as right or left handed
- Designed with Heavy top rail over entire ۲ width for extra strength
- All timber used through out is superior ۲ quality Jakcured softwood guaranteed for 25 years
- Both hanging and slam stiles are drilled to ۲ allow gates to be hung on the left or right
- Quality Planed finish ۲
- Rail and brace crossings are bolted with ٠ stainless steel bolts
- Top bars are chamfered •
- Cross braced for extra strength •
- All joints are morticed and tennoned •

## Narrow Uni-Field Gates 0.9m - 1.09m (4 BAR)