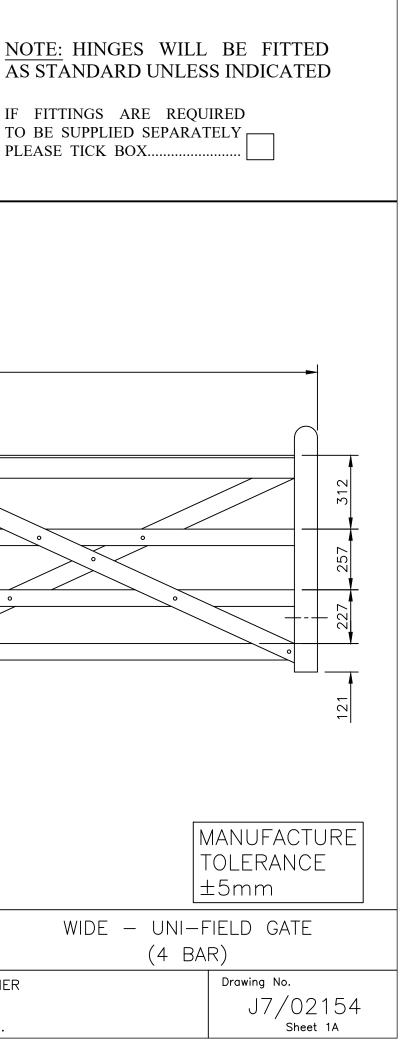

## Specification - (2.15m min. - 4.2m max.)

Gates are 1.04m high overall. Top rail 100mm x 75mm, Under rail cross braces 75 x 25mm. Hang and Slam stiles (rounded top) 100 x 75mm, with both stiles drilled to allow gates to be hung on the left or the right. Supplied in Natural Jakcured finish.

If gates are automated with underground operators, bottom rail is increased to 95 x 75mm, with stiles cut back to suit. (See separate drawing)

- Our Uni-Field gates are called this as they are ۲ 'Universal' which means they can be hung as right or left handed
- Designed with Heavy top rail over entire • width for extra strength
- All timber used through out is superior ۲ quality Jakcured softwood guaranteed for 25 years
- Both hanging and slam stiles are drilled to • allow gates to be hung on the left or right
- Quality Planed finish ۲
- Rail and brace crossings are bolted with ٠ stainless steel bolts
- Top bars are chamfered •
- Cross braced for extra strength •
- All joints are morticed and tennoned •