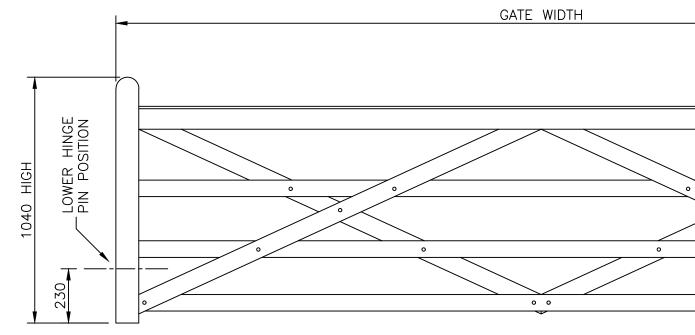

## Specification - (2.15m min. - 4.2m max.)

Gates are 1.04m high overall. Top rail 100mm x 75mm, Under rail cross braces 75 x 25mm. Hang and Slam stiles (rounded top) 100 x 75mm, with both stiles drilled to allow gates to be hung on the left or the right. Supplied in Natural Jakcured finish.

If gates are automated with underground operators, bottom rail is increased to 95 x 75mm, with stiles cut back to suit. (See separate drawing)

- Our Uni-Field gates are called this as they are ۲ 'Universal' which means they can be hung as right or left handed
- Designed with Heavy top rail over entire • width for extra strength
- All timber used through out is superior ۲ quality Jakcured softwood guaranteed for 25 years
- Both hanging and slam stiles are drilled to • allow gates to be hung on the left or right
- Quality Planed finish ۲
- Rail and brace crossings are bolted with ٠ stainless steel bolts
- Top bars are chamfered •
- Cross braced for extra strength •
- All joints are morticed and tennoned •