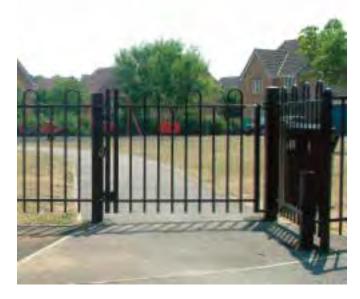

# **ANTI TRAP BOW TOP GATES**

# Jacksons Fencing

- 19mm diameter pales
- Horizontal rails for all gates are 50 x 25 x 2mm
- Hanging and shutting stiles are rectangular hollow section 60 x 40 x 2mm wall thickness
- Rectangle hollow section gate posts
- Single or double leaf options available
- Single leaf gates are standard Right Hand Hanging, Open Inwards.
- Self closing gates are Left Hand Hanging, Open outwards
- RoSPA approved

## **GATE OPTIONS**

- Self closing
- Single or double leaf
- Automated