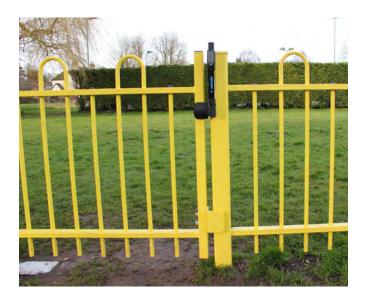

# **ANTI TRAP BOW TOP GATES**

# Jacksons Fencing

- 19mm diameter pales
- Horizontal rails for all gates are 50 x 25 x 2mm
- Hanging and shutting stiles are rectangular hollow section 60 x 40 x 2mm wall thickness
- Rectangle hollow section gate posts
- Single or double leaf options available
- Single leaf gates are standard Right Hand Hanging, Open Inwards.
- Self closing gates are Left Hand Hanging, Open outwards
- RoSPA approved

#### **FINISHES**

- Galvanised to BS EN 1461 as standard
- Galvanised and powder coated to BS EN 134 38 in one of the our standard colours at extra cost
- Powder coated to any other BS and RAL colour to special order