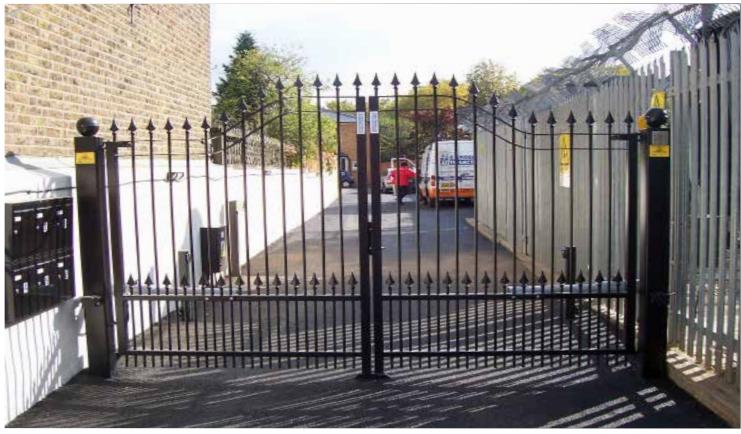

# **ORNAMENTAL SWING GATES**

## Jacksons Fencing

- Horizontal rails for all gates are 60x40mm. Hanging and shutting stiles are rectangular hollow section 60x60mm
- Ornamental gates have 60x40mm slam stile unless automated then it is increase to 60x60mm.
- Single or double leaf options available
- Manual or automated operation
- Complete with tamperproof hinges that allow the gate to swing through an angle of up to 180 degrees (manual only)
- Square hollow section gate posts 100mm, 120mm and 150mm depending on the heights and width of gate
- Styles available: Standard, Style A + Style B