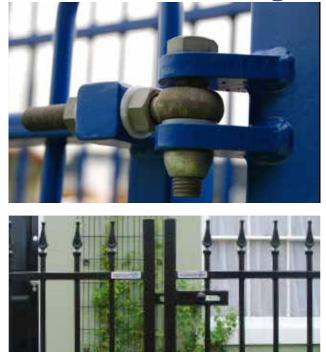

#### Locking options

- Slide latch (as standard)
- Key lock
- Mechanical digital lock
- Push pad latch
- Electric strike lock
- Magnetic latch