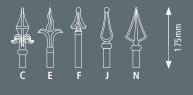

are rectangular hollow section 60x60mm
- Ornamental gates have 60x40mm slam stile unless automated then it is increase to 60x60mm.
- Single or double leaf options available
- Manual or automated operation
- Complete with tamperproof hinges that allow the gate to swing through an angle of up to 180 degrees (manual only)
- Square hollow section gate posts 100mm, 120mm and 150mm depending on the heights and width of gate
- Styles available: Standard, Style A + Style B

#### **FINISHES**

- Hot dip galvanised to BS EN ISO 1461 as standard
- Hot dip galvanised and powder coated to BS EN 13438
- Marine coat for installations within 500m of salt water or an estuary

#### **POST OPTIONS**

- Over length set in concrete as standard
- Base plated to bolt down onto concrete

#### **FINIAL OPTIONS**



### Jacksons Fencing





#### Locking options

- Slide latch (as standard)
- Key lock
- Mechanical digital lock
- Push pad latch
- Electric strike lock
- Magnetic latch

### CONTACT T: 0800 41 43 43 E: security@jacksons-fencing.co.uk

W: www.jacksons-fencing.co.uk