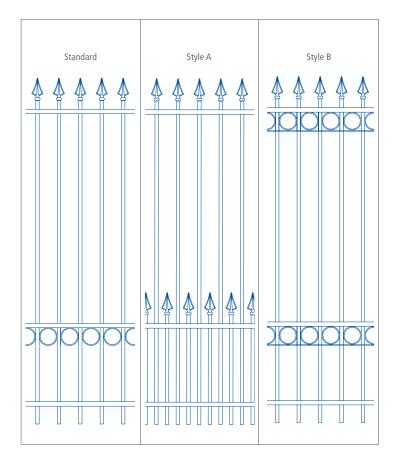

## Jacksons Fencing

- Horizontal rails for all gates are 60x40mm. Hanging and shutting stiles are rectangular hollow section 60x60mm
- Ornamental gates have 60x40mm slam stile unless automated then it is increase to 60x60mm.
- Single or double leaf options available
- Manual or automated operation
- Complete with tamperproof hinges that allow the gate to swing through an angle of up to 180 degrees (manual only)
- Square hollow section gate posts 100mm, 120mm and 150mm depending on the heights and width of gate
- Styles available: Standard, Style A + Style B