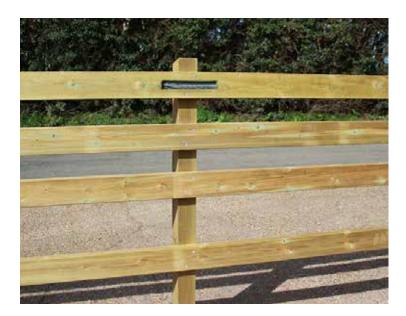

## LINEBACKER® PNR TIMBER & STEEL COMBINATION HVM FENCE

Linebacker<sup>®</sup> PNR features the PAS 68 certified and Secured by Design preferred Linebacker<sup>®</sup> crash fence system, concealed within a traditional timber post and rail fence design. Jacksons' Linebacker has been successfully impact tested in accordance with BSi PAS 68:2010, PAS 68 rating of PAS 68:2010 V/7500(N3)/80/90:7.3/21.4)

- Certified to stop a vehicle of 7.5 tonne mass traveling at 50mph (80km/h)
- Shallow mounted only required 750mm foundation for end strainers
- PAS 68 certified
- Outward appearance of a traditional timber post and rail fencing system
- Linebacker PAS 68 uses a single unbroken cable length
- Galvanised steel cables
- Cables do not require re-tensioning on site after initial install