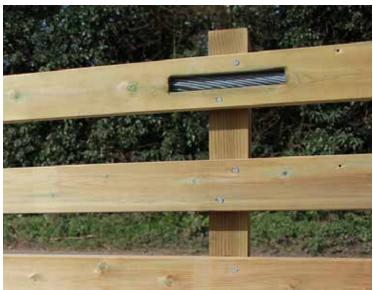

## LINEBACKER® PNR TIMBER & STEEL COMBINATION HVM FENCE

Linebacker<sup>®</sup> PNR features the PAS 68 certified and Secured by Design preferred Linebacker<sup>®</sup> crash fence system, concealed within a traditional timber post and rail fence design. Jacksons' Linebacker has been successfully impact tested in accordance with BSi PAS 68:2010, PAS 68 rating of PAS 68:2010 V/7500(N3)/80/90:7.3/21.4)

- Certified to stop a vehicle of 7.5 tonne mass traveling at 50mph (80km/h)
- Shallow mounted only required 750mm foundation for end strainers
- PAS 68 certified
- Outward appearance of a traditional timber post and rail fencing system
- Linebacker PAS 68 uses a single unbroken cable length
- Galvanised steel cables
- Cables do not require re-tensioning on site after initial install